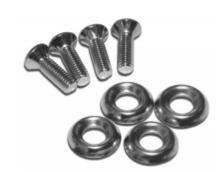

# 10-32 Countersunk Rack Screw with Steel Cup Washer 1421 Series

The 1421 screw provides a standard 0.625" rack screws length with 10-32 threads. The screw itself features a slotted oval head and has a nickel plate finish. The steel cup washers have an outside diameter of 0.60".

## 10-32 Nickel Rack Screws with Steel Cup

#### **Washers**

| Part No. | Description                                           |
|----------|-------------------------------------------------------|
| 1421     | 4 screws, 4 metal cup washers packaged in clamshell   |
| 142125   | 25 screws, 25 metal cup washers packaged in clamshell |

#### 10-32 Nickel Rack Screws