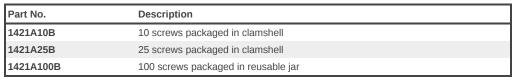

## 10-32 Nickel Rack Screw with Plastic Cup Washer

| Part No. | Description                                  |
|----------|----------------------------------------------|
| 1421A    | Package of 4 screws, 4 plastic cup washers   |
| 1421A10  | Package of 10 screws, 10 plastic cup washers |
| 1421A25  | Package of 25 screws, 25 plastic cup washers |