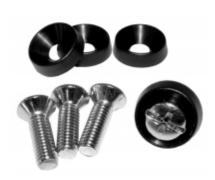

## 10-32 Countersunk Rack Screw with Plastic Cup Washer 1421A Series

The 1421A screw provides a standard 0.625" rack screws length with 10-32 threads. The screw itself features a slotted and phillips, oval head and has a nickel plate finish. The black plastic cup washers have an outside diameter of 0.58".

## 10-32 Nickel Rack Screw with Plastic Cup Washer

| Part No. | Description                                  |
|----------|----------------------------------------------|
| 1421A    | Package of 4 screws, 4 plastic cup washers   |
| 1421A10  | Package of 10 screws, 10 plastic cup washers |
| 1421A25  | Package of 25 screws, 25 plastic cup washers |

## 10-32 Nickel Rack Screws

## **Black Plastic Cup Washers**

| Part No.  | Description                        |
|-----------|------------------------------------|
| 1421A25W  | Package of 25 plastic cup washers  |
| 1421A100W | Package of 100 plastic cup washers |
| 1421A500W | Package of 500 plastic cup washers |