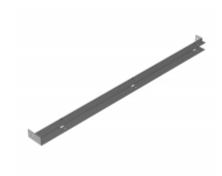

## **Freestanding Enclosure Center Panel Supports**

1418FS and HN4FS Series Enclosures

- Adapts panels, swing frames, and panel rails from single door enclosures so they can be used on double door enclosures.
- Suitable for single or dual access double door enclosures.
- Center panel support mounts into front to back mounting channels (top and bottom) found in two door enclosures.
- Allows a combination of two 20" panels in a 48" wide enclosure, two 26" panels in a 60" wide enclosure, or two 32" panels in a 72" wide enclosure.
- Width is adjustable from 1.91" to 2.34".
- Support may be positioned at any depth within the enclosure.
- Finished in white.