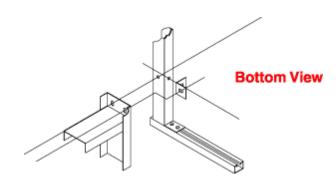

## **Freestanding Enclosure Center Panel Supports**

1418FS and HN4FS Series Enclosures

- Adapts panels, swing frames, and panel rails from single door enclosures so they can be used on double door enclosures.
- Suitable for single or dual access double door enclosures.
- Center panel support mounts into front to back mounting channels (top and bottom) found in two door enclosures.
- Allows a combination of two 20" panels in a 48" wide enclosure, two 26" panels in a 60" wide enclosure, or two 32" panels in a 72" wide enclosure.
- Width is adjustable from 1.91" to 2.34".
- Support may be positioned at any depth within the enclosure.
- Finished in white.