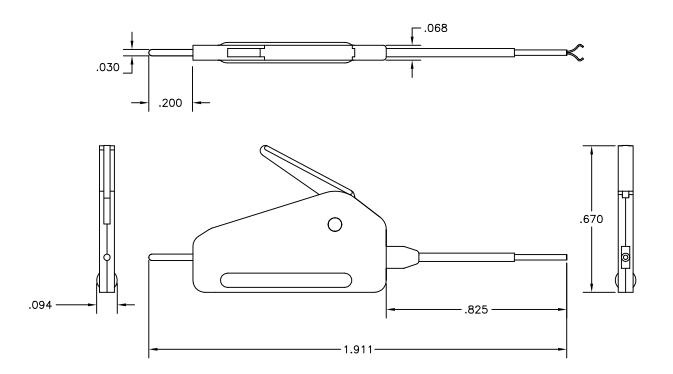

**Construction:** Double contact hook ends, extension tubes, and plug return spring are all made of stainless steel. All molded plastic parts are durable nylon. .030" Dia. contact pin is a gold plated leaded nickel copper.

## Features:

- Used with PQFP packages up to 0.5mm lead pitch.
- Quality construction.
- Hooks and .030" pin plug are directly connected, no sliding parts.
- Hooks are stationary and the tip of the housing moves out to close the two hooks together.
- Board under test must be inactive when connecting hooks.