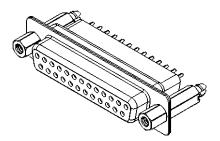

## 10.7 6.0 ±0.35

NOTES:

MATERIAL:

HOUSING: THERMOPLASTIC POLYESTER, UL94V-0 SHELL: STEEL, Sn or Ni PLATED CONTACT: COPPER ALLOY SEE ORDERING GUIDE FOR PLATING

OPERATING TEMPERATURE: -55°C ~ 85°C

CURRENT RATING: 3A PER CONTACT CONTACT RESISTANCE: 25mΩ MAX. INSULATOR RESISTANCE: 5000MΩ min. DIELECTRIC WITHSTANDING VOLTAGE: 1000V AC rms