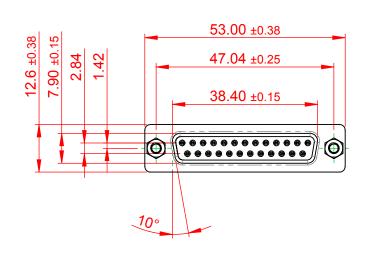

## 10.7 6.0 ±0.35

NOTES:

MATERIAL:

HOUSING: THERMOPLASTIC POLYESTER, UL94V-0 SHELL: STEEL, Sn or Ni PLATED CONTACT: COPPER ALLOY SEE ORDERING GUIDE FOR PLATING

OPERATING TEMPERATURE: -55°C ~ 85°C

CURRENT RATING: 3A PER CONTACT CONTACT RESISTANCE: 25mΩ MAX. INSULATOR RESISTANCE: 5000MΩ min. DIELECTRIC WITHSTANDING VOLTAGE: 1000V AC rms