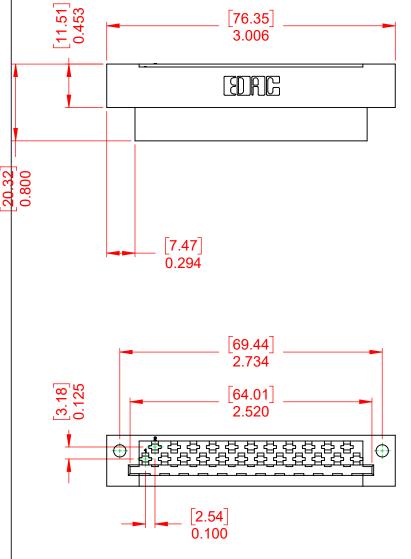

OPERATING TEMPERATURE: -65°C ~ 125°C

CONTACT TYPE: 000 - No Contacts Assembled

|                        | 415 & 438 SERIES CARD EDGE           |                                                                                                                                       | SW REFERENCE NO.: 415 ASSEMBLY  |                  |       |
|------------------------|--------------------------------------|---------------------------------------------------------------------------------------------------------------------------------------|---------------------------------|------------------|-------|
|                        |                                      |                                                                                                                                       | DRAWN: W.T                      | DATE: AUG. 01/20 | 018   |
|                        |                                      |                                                                                                                                       | CHECKED:                        | DATE:            |       |
| ORMS TO                | EDAC INC                             | THESE DRAWINGS AND SPECIFICATIONS<br>ARE THE PROPERTY OF EDAC INCAND                                                                  | SCALE: 1:1                      | SHEET 1 OF       | 1     |
| IRECTIVES<br>MPLIANCY. | YOUR CONNECTION TO QUALITY & SERVICE | SHALL NOT BE REPRODUCED, OR COPIED<br>OR USED AS THE BASIS FOR THE<br>MANUFACTURE OR SALE OF APPARATUS<br>WITHOUT WRITTEN PERMISSION. | DRAWING NUMBER: 415-023-000-112 |                  | ISSUE |
|                        |                                      |                                                                                                                                       | PART NUMBER: 415-023-           | 000-112          | 1     |