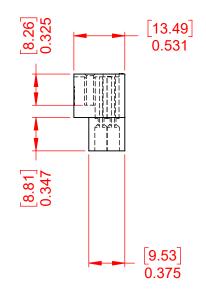

OPERATING TEMPERATURE: -65°C ~ 125°C

CONTACT TYPE: 000 - No Contacts Assembled

|                        | 415 & 438 SERIES CARD EDGE           |                                                                                                                                       | SW REFERENCE NO.: 415 ASSEMBLY  |                  |       |
|------------------------|--------------------------------------|---------------------------------------------------------------------------------------------------------------------------------------|---------------------------------|------------------|-------|
|                        |                                      |                                                                                                                                       | DRAWN: W.T                      | DATE: AUG. 01/20 | 018   |
|                        |                                      |                                                                                                                                       | CHECKED:                        | DATE:            |       |
| ORMS TO                | EDAC INC                             | THESE DRAWINGS AND SPECIFICATIONS<br>ARE THE PROPERTY OF EDAC INCAND                                                                  | SCALE: 1:1                      | SHEET 1 OF       | 1     |
| IRECTIVES<br>MPLIANCY. | YOUR CONNECTION TO QUALITY & SERVICE | SHALL NOT BE REPRODUCED, OR COPIED<br>OR USED AS THE BASIS FOR THE<br>MANUFACTURE OR SALE OF APPARATUS<br>WITHOUT WRITTEN PERMISSION. | DRAWING NUMBER: 415-023-000-112 |                  | ISSUE |
|                        |                                      |                                                                                                                                       | PART NUMBER: 415-023-           | 000-112          | 1     |