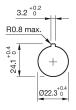

te

#### 44-800.8 - Lever switch complete



Attention: The preview is based on a sample product. This can differ from your current configuration.

Mounting

Front

Front shape round Front dimension Ø 22 mm

**Other Attributes** 

Weight 0,085 kg

**Operating-/Indication part** 

Lever colour black Lever material Plastic

**IP-Rating** 

Front protection IP65

**Connection Method** 

Terminal Solder 2.8 x 0.5 mm

**Actuator** 

Switching action Momentary

**Switching element** 

Switching voltage 250 V AC Switching current 5 A

Contacts 4 NC + 4 NO

Switching system Snap-action switching element Contact material

**Function** 

Lever switch

# EAO – Your Expert Partner for **Human Machine Interfaces**

## 44-800.8 - Lever switch complete

#### **Dimensions**



#### **Mounting cut-outs**



#### Wiring diagram



#### **Component layout**



#### **Additional information**

8 positions without latch position and lever guidance (omni directional)

With flat receptacle, VDE 0630 (SEV) specify use of insulating sleeve Part No. 280-0010-00

#### Legend

Contacts: NC = Normally closed, NO = Normally open Switching action: B = Momentary