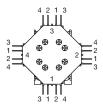

#### Wiring diagram

#### **Component layout**

#### Legend

Contacts: NC = Normally closed, NO = Normally open Switching action: B = Momentary