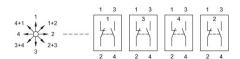

#### Wiring diagram

#### **Component layout**

#### **Additional information**

8 positions without latch position and lever guidance (omni directional)

With flat receptacle, VDE 0630 (SEV) specify use of insulating sleeve Part No. 280-0010-00

#### Legend

Contacts: NC = Normally closed, NO = Normally open Switching action: B = Momentary