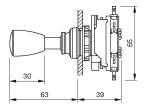

44-800.8 - Lever switch complete

#### 44-800.8 - Lever switch complete



Attention: The preview is based on a sample product. This can differ from your current configuration.

Mounting

Front

Front shape round Front dimension Ø 22 mm

**Other Attributes** 

Weight 0,085 kg

**Operating-/Indication part** 

Lever colour black Lever material Plastic

**IP-Rating** 

Front protection IP65

**Connection Method** 

Terminal Solder 2.8 x 0.5 mm

**Actuator** 

Switching action Momentary

**Switching element** 

Switching voltage 250 V AC Switching current 5 A

Contacts 4 NC + 4 NO

Switching system Snap-action switching element Contact material

**Function** 

Lever switch

# EAO – Your Expert Partner for **Human Machine Interfaces**

## 44-800.8 - Lever switch complete

#### **Dimensions**



#### **Mounting cut-outs**



#### Wiring diagram



#### **Component layout**



#### **Additional information**

8 positions without latch position and lever guidance (omni directional)

With flat receptacle, VDE 0630 (SEV) specify use of insulating sleeve Part No. 280-0010-00

#### Legend

Contacts: NC = Normally closed, NO = Normally open Switching action: B = Momentary