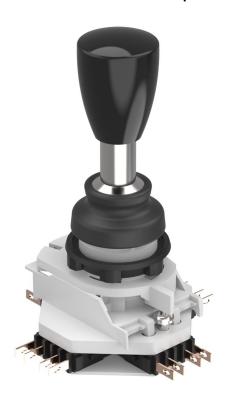

### 44-800.8 - Lever switch complete

#### 44-800.8 - Lever switch complete

Attention: The preview is based on a sample product. This can differ from your current configuration.

Mounting

Front

Front shape round Front dimension Ø 22 mm

**Other Attributes** 

Weight 0,085 kg

**Operating-/Indication part** 

Lever colour black Lever material Plastic

**IP-Rating** 

Front protection IP65

**Connection Method** 

Terminal Solder 2.8 x 0.5 mm

**Actuator** 

Switching action Momentary

**Switching element** 

Switching voltage 250 V AC Switching current 5 A

Contacts 4 NC + 4 NO

Switching system Snap-action switching element Contact material

**Function** 

Lever switch