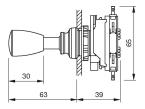

ces

# 44-800.4 - Lever switch complete

#### 44-800.4 - Lever switch complete



Attention: The preview is based on a sample product. This can differ from your current configuration.

Mounting

Front

Front shape round Front dimension Ø 22 mm

**Other Attributes** 

Weight 0,085 kg

**Operating-/Indication part** 

Lever colour black Lever material Plastic

**IP-Rating** 

Front protection IP65

**Connection Method** 

Terminal Solder 2.8 x 0.5 mm

**Actuator** 

Switching action Momentary

Switching element

Switching voltage 250 V AC Switching current 5 A

Contacts 4 NC + 4 NO

Switching system Snap-action switching element Contact material

**Function** 

Lever switch

# EAO – Your Expert Partner for **Human Machine Interfaces**

# 44-800.4 - Lever switch complete

### **Dimensions**



# **Mounting cut-outs**



# Wiring diagram



# **Component layout**



## **Additional information**

4 positions

With flat receptacle, VDE 0630 (SEV) specify use of insulating sleeve Part No. 280-0010-00

#### Legend

Contacts: NC = Normally closed, NO = Normally open Switching action: B = Momentary