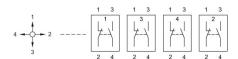

# Wiring diagram

# **Component layout**

## **Additional information**

4 positions

With flat receptacle, VDE 0630 (SEV) specify use of insulating sleeve Part No. 280-0010-00

#### Legend

Contacts: NC = Normally closed, NO = Normally open Switching action: B = Momentary