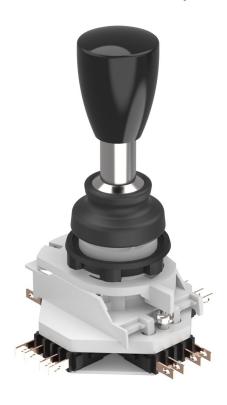

#### 44-800.4 - Lever switch complete

Attention: The preview is based on a sample product. This can differ from your current configuration.

Mounting

Front

Front shape round Front dimension Ø 22 mm

**Other Attributes** 

Weight 0,085 kg

**Operating-/Indication part** 

Lever colour black Lever material Plastic

**IP-Rating** 

Front protection IP65

**Connection Method** 

Terminal Solder 2.8 x 0.5 mm

**Actuator** 

Switching action Momentary

Switching element

Switching voltage 250 V AC Switching current 5 A

Contacts 4 NC + 4 NO

Switching system Snap-action switching element Contact material

**Function** 

Lever switch