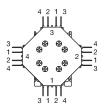

# Wiring diagram

# **Component layout**

#### Legend

Contacts: NC = Normally closed, NO = Normally open Switching action: B = Momentary