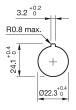

tch complete

#### 44-800.4 - Lever switch complete



Attention: The preview is based on a sample product. This can differ from your current configuration.

Mounting

Front

Front shape round Front dimension Ø 22 mm

**Other Attributes** 

Weight 0,085 kg

**Operating-/Indication part** 

Lever colour black Lever material Plastic

**IP-Rating** 

Front protection IP65

**Connection Method** 

Terminal Solder 2.8 x 0.5 mm

**Actuator** 

Switching action Momentary

Switching element

Switching voltage 250 V AC Switching current 5 A

Contacts 4 NC + 4 NO

Switching system Snap-action switching element Contact material

**Function** 

Lever switch

# EAO – Your Expert Partner for **Human Machine Interfaces**

# 44-800.4 - Lever switch complete

### **Dimensions**



# **Mounting cut-outs**



# Wiring diagram



# **Component layout**



## **Additional information**

4 positions

With flat receptacle, VDE 0630 (SEV) specify use of insulating sleeve Part No. 280-0010-00

#### Legend

Contacts: NC = Normally closed, NO = Normally open Switching action: B = Momentary