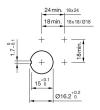

gular - Actuator



Attention: The preview is based on a sample product. This can differ from your current configuration.

#### **Attribute**

Design raised
Front dimension 24 mm x 18 mm
Front form rectangular
IP front protection IP65
Mounting cut-out Ø 16 mm
Contacts 1 NC / 1 NO
Contact material Gold
Rotary positions 2

Switching action Rest (a) - Maintained (a) Switching angle 90° right

Switching current 5 A

Switching system Snap-action switching element

Switching voltage 250 V

Terminal Soldering terminal Weight 0.026 kg
Switching rating 250 V @ 5 A

## **Function**

Keylock switch

eao

Stand: 04.01.2021

# EAO – Your Expert Partner for **Human Machine Interfaces**

## 51-195.025D2 - Keylock switch 2 positions rectangular - Actuator

### **Dimensions**



### **Mounting cut-outs**



## Wiring diagrams

### **Additional information**

Standard lock: DOM 311 Front plastic black a = Key remove

Contacts: NC = Normally closed, NO = Normally open

Standard lock: DOM 311

Contacts: NC = Normally closed, NO = Normally open

a = Key remove

eao 🔳

Stand: 04.01.2021