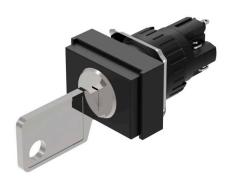

## 51-195.025D2 - Keylock switch 2 positions rectangular - Actuator

## 51-195.025D2 - Keylock switch 2 positions rectangular - Actuator

Attention: The preview is based on a sample product. This can differ from your current configuration.

#### **Attribute**

Design raised
Front dimension 24 mm x 18 mm
Front form rectangular
IP front protection IP65
Mounting cut-out Ø 16 mm
Contacts 1 NC / 1 NO
Contact material Gold
Rotary positions 2

Switching action Rest (a) - Maintained (a) Switching angle 90° right

## **Function**

Keylock switch

eao

Stand: 04.01.2021