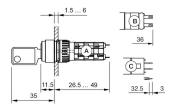

ock switch 2 positions rectangular - Actuator



Attention: The preview is based on a sample product. This can differ from your current configuration.

#### **Attribute**

Design raised
Front dimension 24 mm x 18 mm
Front form rectangular
IP front protection IP65
Mounting cut-out Ø 16 mm
Contacts 1 NC / 1 NO
Contact material Gold
Rotary positions 2

Switching action Rest (a) - Maintained (a) Switching angle 90° right

Switching current 5 A

Switching system Snap-action switching element

Switching voltage 250 V

Terminal Soldering terminal Weight 0.026 kg
Switching rating 250 V @ 5 A

## **Function**

Keylock switch

eao

Stand: 04.01.2021

# EAO – Your Expert Partner for **Human Machine Interfaces**

## 51-195.025D2 - Keylock switch 2 positions rectangular - Actuator

### **Dimensions**



### **Mounting cut-outs**



## Wiring diagrams

### **Additional information**

Standard lock: DOM 311 Front plastic black a = Key remove

Contacts: NC = Normally closed, NO = Normally open

Standard lock: DOM 311

Contacts: NC = Normally closed, NO = Normally open

a = Key remove

eao 🔳

Stand: 04.01.2021