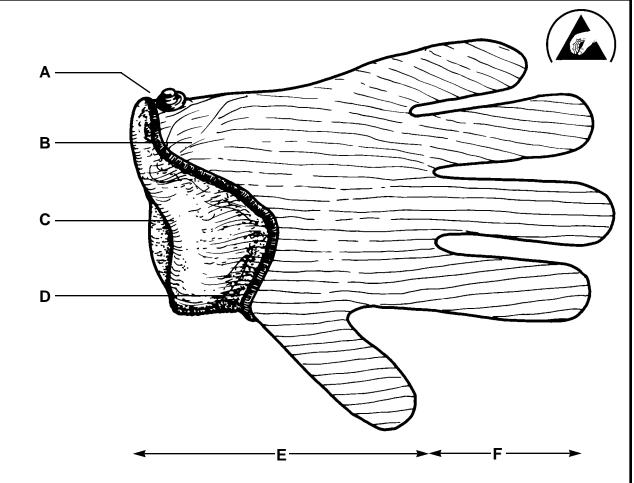

Gloves - eliminates the need for wristbands. To verify path-to-ground, test resistance path using wrist strap tester. With glove on one hand touch test button with bare (ungloved) finger.

Two piece design for comfort and ambidextrous use,

non-allergenic.

Can be grounded to smock or wrist strap ground cord.

- A. 0.160" (4mm) stud to fit 1/8" (4mm) spring loaded medical snap.\*
- B. Exterior fabric is 97.9% textured polyester. Conductive fiber filament (<10<sup>7</sup> ohms) made of carbon suffused nylon 6 monofilament spaced every 0.25 inches.

Material will not slough and can be precision cleaned for use in cleanrooms down to class 100. Can be washed multiple times in a mild detergent.

- C. Inner lining constructed of Nomex makes gloves ideal for use in any process involving heat up to 200°F (93.3°C).
- D. Conductive, color coded cuff (see chart below) interconnects with the conductive fiber and snap providing a true and rapid ground path.

| ITEM# | SIZE   | CUFF COLOR | Е  | F      |
|-------|--------|------------|----|--------|
| 68110 | Large  | Brown      | 6" | 3 1/8" |
| 68111 | Medium | Blue       | 6" | 2 3/4" |
| 68112 | Small  | Beige      | 6" | 2 1/2" |