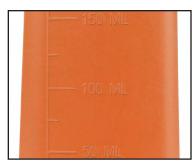

35491

MENDA

Note: Printed bottles eliminate the need for additional labels - custom printing available.

6 oz. bottles include measurements on one side to see how much fluid is left in the container