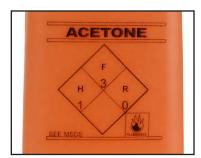

| Item  | Description                                    | Height*       |
|-------|------------------------------------------------|---------------|
| 35491 | 6 oz. (180mL) Bottle Only                      | 4" (101.6 mm) |
| 35492 | 6 oz. (180mL) Acetone Printed Bottle Only      | 4" (101.6 mm) |
| 35493 | 6 oz. (180mL) IPA Printed Bottle Only          | 4" (101.6 mm) |
| 35593 | 6 oz. (180mL) Flux Remover Printed Bottle Only | 4" (101.6 mm) |