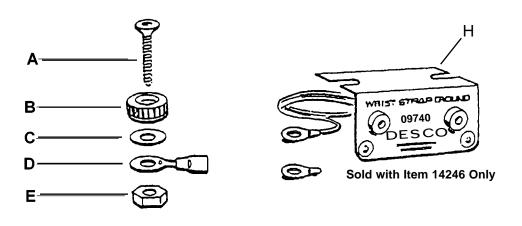

## Key:

- A. Flat socket cap screw 8-32-1, secures the brass insert into place.
- B. Brass insert, 1/2" dia. straight knurl provides electrical connection to the laminate.
- C. Washer, flat, 1/4" ID, 1/2" OD, provides a flat surface for securing ring terminals.
- D. Terminal, ring, mechanically connects wire up to 16 gauge, to the flush mount insert.
- E. Nut, 8-32, used to fasten flush mount insert system together.
- F. INCLUDED WITH ITEM 14246 ONLY: Item 09740, dual banana jack terminals, 10' OF 22 AWG GAUGE WIRE, provides two banana plug connections in front of work surface grounded to the flush mounting insert system.