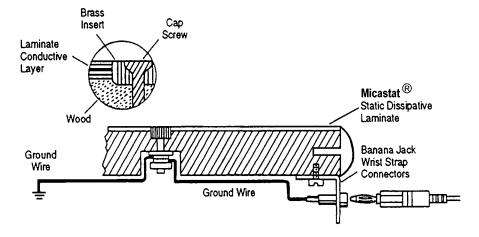

## **Description:**

The 14244 flush mount ground insert provides a flush to the surface ground for static dissipative laminate like Micastat®. 14244 uses a straight knurl for an excellent electrical contact with the laminate. The straight knurled edge creates a mechanical compression connection. Item 14244 includes all components to ground the laminate. Item 14246 includes all components to ground the laminate and attach 2 banana jacks to the front surface. Use installation tool, Item 14242 for installing both 14244 and 14246. For installation details ask for Technical Bulletin PP-5035.