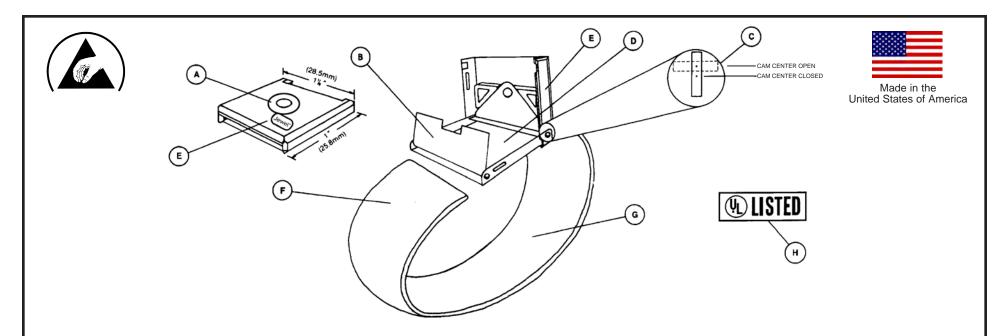

- A. Magnetic connection creates a superior connection with wrist band. Maintains 1-5 pound release.
- B. Small cam lock, allows material replacement. 300 series stainless steel.
- C. Large cam lock, allows size adjustment, maintains electrical continuity even when open. 300 series stainless steel. Floating cam lock allows wide opening for easy adjustment and secures material down against base plate when closed.
- D. 300 series stainless steel backplate (0.016" thick). Manufacturing date code is stamped into stainless steel backplate.

- E. Black (onyx) translucent cap.
- F. Knit elastic band material of gray; .875" (22mm) wide and 0.10" (2.5mm) thick. 50 strands of textured polyester, 36 strands of lycra spandex and 14 strands of silver plated polypropylene yarn. Made with pure silver irreversibly bound to fibers providing both antimicrobial and anti-odor properties. Outer surface of gray fibers act as an insulator.
- G. The conductive silver plated polypropylene (see G) represents 13.5% of the material by weight. The 14 strands of conductive polypropylene are randomly knit on the inner surface of the material and are electrically isolated from the outer surface (gray side).
- H. Underwriters Laboratory listing 90P1.