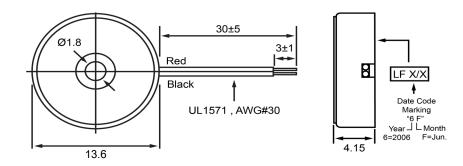

## **TOP VIEW**

## SIDE VIEW

|                       | Specifications |       | Notes  1) All dimensions are in mm unless otherwise noted |                  | Revision History |                           |            |            |             |            |  |
|-----------------------|----------------|-------|-----------------------------------------------------------|------------------|------------------|---------------------------|------------|------------|-------------|------------|--|
| Description           | Value          | Unit  |                                                           |                  | Version          | Description               |            |            | Date        | Approved   |  |
| Technology            | Piezo          |       |                                                           |                  | 1                | Released from Engineering |            |            | 10/21/2013  | J.S        |  |
| Resonant Frequency    | 4,800          | (Hz)  | 2) All parts meet RoHS                                    |                  |                  |                           |            | -          |             |            |  |
| Rated Voltage         | 5              | (V)   | 7                                                         |                  |                  |                           |            |            |             |            |  |
| SPL @ 10cm            | 80             | (dBA) | 7                                                         |                  |                  |                           |            |            |             |            |  |
| Capacitance           | 12,000         | (pF)  | 7                                                         |                  |                  |                           |            |            |             |            |  |
| Mount Type            | Flush          |       |                                                           |                  |                  |                           |            |            |             |            |  |
| Voltage Range         | 1~30           | (V)   |                                                           |                  |                  |                           |            |            |             |            |  |
| Max Rated Current     | 5              | (mA)  |                                                           |                  |                  |                           |            |            |             |            |  |
| Housing Material      | ABS            |       |                                                           |                  | Drawn by         | Date                      | Checked by | Date       | Approved by | Date       |  |
| Operating Temperature | -20 ~ +60      | °C    |                                                           |                  | A.B.             | 10/21/2013                | C.E.       | 10/21/2013 | J.S         | 10/21/2013 |  |
| Storage Temperature   | -20 ~ +60      | °C    |                                                           | Dieze Treneducer | TD12490E 1       |                           |            |            |             |            |  |
| Weight                | 3              | (g)   |                                                           | Piezo Transducer | Piezo Transducer |                           | TP134805-1 |            |             |            |  |