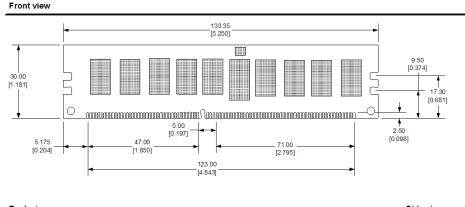

## Notes

Tolerances on all dimensions except where otherwise indicated are  $\pm$ .13 (.005).

All dimensions are expressed in millimeters [inches]

DRL1333R Copyright © 2019 Dataram Memory | U.S.A. Headquarters +1 609-799-0071 | Offices in Europe and Asia | www.dataram.com The information contained in this document has been carefully checked and is believed to be reliable and accurate. However, Dataram assumes no responsibility for errors.