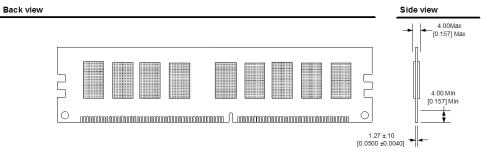

## Notes

Tolerances on all dimensions except where otherwise indicated are  $\pm$ .13 (.005).

All dimensions are expressed in millimeters [inches]

DRL1333R Copyright © 2019 Dataram Memory | U.S.A. Headquarters +1 609-799-0071 | Offices in Europe and Asia | www.dataram.com The information contained in this document has been carefully checked and is believed to be reliable and accurate. However, Dataram assumes no responsibility for errors.