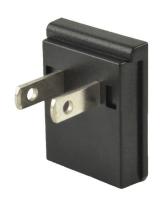

## MODEL: SMI-US-2 | DESCRIPTION: NORTH AMERICA BLADE

## **FEATURES**

- level VI efficiency accessory
- North America interchangeable blade
- compatible with SMI18, SMI24, & SMI36 series