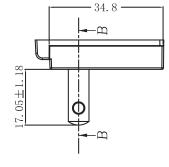

**date** 11/20/2015

page 1 of 2

## MODEL: SMI-US-2 | DESCRIPTION: NORTH AMERICA BLADE

## **FEATURES**

- level VI efficiency accessory
- North America interchangeable blade
- compatible with SMI18, SMI24, & SMI36 series





## **MECHANICAL DRAWING**

units: mm











## **REVISION HISTORY**

| rev. | description     | date       |
|------|-----------------|------------|
| 1.0  | initial release | 11/20/2015 |

The revision history provided is for informational purposes only and is believed to be accurate.



**Headquarters** 20050 SW 112th Ave. Tualatin, OR 97062 **800.275.4899** 

Fax 503.612.2383 **cui**.com techsupport@cui.com

CUI offers a one (1) year limited warranty. Complete warranty information is listed on our website.

CUI reserves the right to make changes to the product at any time without notice. Information provided by CUI is believed to be accurate and reliable. However, no responsibility is assumed by CUI for its use, nor for any infringements of patents or other rights of third parties which may result from its use.