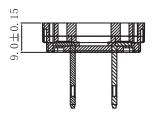

**date** 11/20/2015

page 1 of 2

## MODEL: SMI-US-2 | DESCRIPTION: NORTH AMERICA BLADE

## **FEATURES**

- level VI efficiency accessory
- North America interchangeable blade
- compatible with SMI18, SMI24, & SMI36 series





## **MECHANICAL DRAWING**

units: mm











## **REVISION HISTORY**

| rev. | description     | date       |
|------|-----------------|------------|
| 1.0  | initial release | 11/20/2015 |

The revision history provided is for informational purposes only and is believed to be accurate.



**Headquarters** 20050 SW 112th Ave. Tualatin, OR 97062 **800.275.4899** 

Fax 503.612.2383 **cui**.com techsupport@cui.com

CUI offers a one (1) year limited warranty. Complete warranty information is listed on our website.

CUI reserves the right to make changes to the product at any time without notice. Information provided by CUI is believed to be accurate and reliable. However, no responsibility is assumed by CUI for its use, nor for any infringements of patents or other rights of third parties which may result from its use.