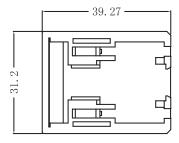

**date** 11/20/2015

page 1 of 2

## MODEL: SMI-US-2 | DESCRIPTION: NORTH AMERICA BLADE

## **FEATURES**

- level VI efficiency accessory
- North America interchangeable blade
- compatible with SMI18, SMI24, & SMI36 series





## **MECHANICAL DRAWING**

units: mm











## **REVISION HISTORY**

| rev. | description     | date       |
|------|-----------------|------------|
| 1.0  | initial release | 11/20/2015 |

The revision history provided is for informational purposes only and is believed to be accurate.



**Headquarters** 20050 SW 112th Ave. Tualatin, OR 97062 **800.275.4899** 

Fax 503.612.2383 **cui**.com techsupport@cui.com

CUI offers a one (1) year limited warranty. Complete warranty information is listed on our website.

CUI reserves the right to make changes to the product at any time without notice. Information provided by CUI is believed to be accurate and reliable. However, no responsibility is assumed by CUI for its use, nor for any infringements of patents or other rights of third parties which may result from its use.