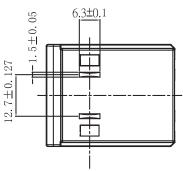

**date** 11/20/2015

page 1 of 2

## MODEL: SMI-US-2 | DESCRIPTION: NORTH AMERICA BLADE

## **FEATURES**

- level VI efficiency accessory
- North America interchangeable blade
- compatible with SMI18, SMI24, & SMI36 series





## **MECHANICAL DRAWING**

units: mm











## **REVISION HISTORY**

| rev. | description     | date       |
|------|-----------------|------------|
| 1.0  | initial release | 11/20/2015 |

The revision history provided is for informational purposes only and is believed to be accurate.



**Headquarters** 20050 SW 112th Ave. Tualatin, OR 97062 **800.275.4899** 

Fax 503.612.2383 **cui**.com techsupport@cui.com

CUI offers a one (1) year limited warranty. Complete warranty information is listed on our website.

CUI reserves the right to make changes to the product at any time without notice. Information provided by CUI is believed to be accurate and reliable. However, no responsibility is assumed by CUI for its use, nor for any infringements of patents or other rights of third parties which may result from its use.