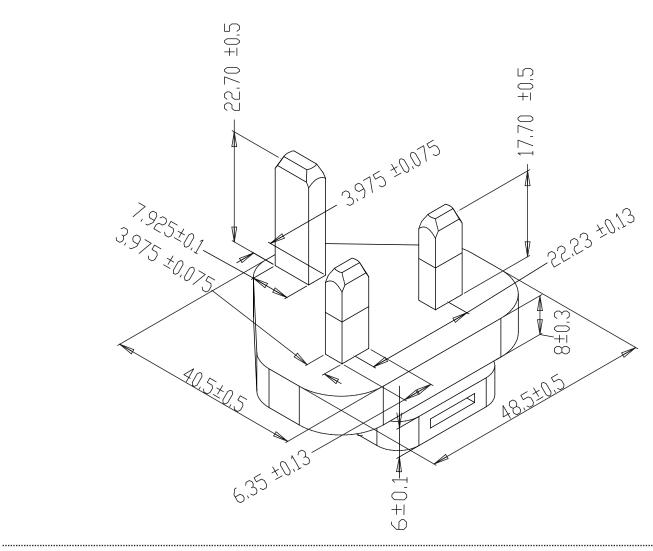

## MODEL: SMI-UK-1 | DESCRIPTION: UNITED KINGDOM BLADE

## FEATURES

- level VI efficiency
- United Kingdom interchangeable blade
- compatible with SMI6 series



## **ROHS** MECHANICAL DRAWING

units: mm



## **REVISION HISTORY**

| rev. | description     | date       |
|------|-----------------|------------|
| 1.0  | initial release | 12/21/2015 |

The revision history provided is for informational purposes only and is believed to be accurate.



.....

Headquarters 20050 SW 112th Ave. Tualatin, OR 97062 800.275.4899

Fax 503.612.2383 cui.com techsupport@cui.com

CUI offers a one (1) year limited warranty. Complete warranty information is listed on our website.

.....

CUI reserves the right to make changes to the product at any time without notice. Information provided by CUI is believed to be accurate and reliable. However, no responsibility is assumed by CUI for its use, nor for any infringements of patents or other rights of third parties which may result from its use.

CUI products a