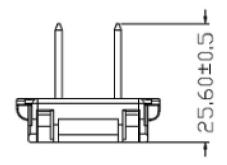

## **MECHANICAL DRAWING**

units: mm

CUI Inc | MODEL: SMI-CN-3L | DESCRIPTION: CHINA BLADE date 05/09/2016 | page 2 of 2