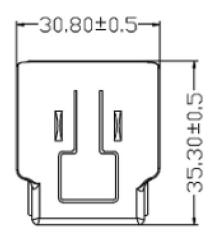

## **MECHANICAL DRAWING**

units: mm

CUI Inc | MODEL: SMI-CN-3L | DESCRIPTION: CHINA BLADE date 05/09/2016 | page 2 of 2