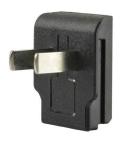

## **FEATURES**

- level VI efficiency
- China interchangeable blade
- compatible with SMI10-USB series