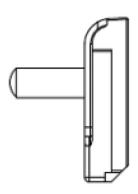

## **FEATURES**

- level VI efficiency
- China interchangeable blade
- compatible with SMI10-USB series