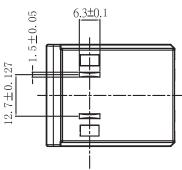

**date** 11/20/2015

page 1 of 2

## MODEL: SMI-CN-2 | DESCRIPTION: CHINA BLADE

## **FEATURES**

- level VI efficiency accessory
- China interchangeable blade
- compatible with SMI18, SMI24, & SMI36 series





## **MECHANICAL DRAWING**

units: mm











## **REVISION HISTORY**

| rev. | description     | date       |
|------|-----------------|------------|
| 1.0  | initial release | 11/20/2015 |

The revision history provided is for informational purposes only and is believed to be accurate.



**Headquarters** 20050 SW 112th Ave. Tualatin, OR 97062 **800.275.4899** 

Fax 503.612.2383 **cui**.com techsupport@cui.com

CUI offers a one (1) year limited warranty. Complete warranty information is listed on our website.

CUI reserves the right to make changes to the product at any time without notice. Information provided by CUI is believed to be accurate and reliable. However, no responsibility is assumed by CUI for its use, nor for any infringements of patents or other rights of third parties which may result from its use.