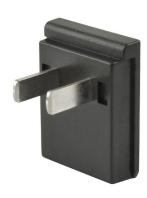

## MODEL: SMI-CN-2 | DESCRIPTION: CHINA BLADE

## **FEATURES**

- level VI efficiency accessory
- China interchangeable blade
- compatible with SMI18, SMI24, & SMI36 series