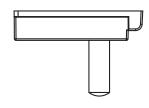

## MODEL: SMI-CN-2 | DESCRIPTION: CHINA BLADE

## **FEATURES**

- level VI efficiency accessory
- China interchangeable blade
- compatible with SMI18, SMI24, & SMI36 series