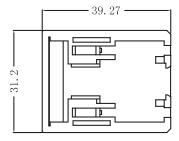

**date** 11/20/2015

page 1 of 2

## MODEL: SMI-CN-2 | DESCRIPTION: CHINA BLADE

## **FEATURES**

- level VI efficiency accessory
- China interchangeable blade
- compatible with SMI18, SMI24, & SMI36 series





## **MECHANICAL DRAWING**

units: mm











## **REVISION HISTORY**

| rev. | description     | date       |
|------|-----------------|------------|
| 1.0  | initial release | 11/20/2015 |

The revision history provided is for informational purposes only and is believed to be accurate.



**Headquarters** 20050 SW 112th Ave. Tualatin, OR 97062 **800.275.4899** 

Fax 503.612.2383 **cui**.com techsupport@cui.com

CUI offers a one (1) year limited warranty. Complete warranty information is listed on our website.

CUI reserves the right to make changes to the product at any time without notice. Information provided by CUI is believed to be accurate and reliable. However, no responsibility is assumed by CUI for its use, nor for any infringements of patents or other rights of third parties which may result from its use.