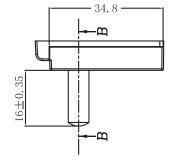

**date** 11/20/2015

page 1 of 2

## MODEL: SMI-CN-2 | DESCRIPTION: CHINA BLADE

## **FEATURES**

- level VI efficiency accessory
- China interchangeable blade
- compatible with SMI18, SMI24, & SMI36 series





## **MECHANICAL DRAWING**

units: mm











## **REVISION HISTORY**

| rev. | description     | date       |
|------|-----------------|------------|
| 1.0  | initial release | 11/20/2015 |

The revision history provided is for informational purposes only and is believed to be accurate.



**Headquarters** 20050 SW 112th Ave. Tualatin, OR 97062 **800.275.4899** 

Fax 503.612.2383 **cui**.com techsupport@cui.com

CUI offers a one (1) year limited warranty. Complete warranty information is listed on our website.

CUI reserves the right to make changes to the product at any time without notice. Information provided by CUI is believed to be accurate and reliable. However, no responsibility is assumed by CUI for its use, nor for any infringements of patents or other rights of third parties which may result from its use.