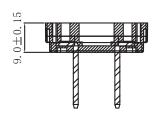

**date** 11/20/2015

page 1 of 2

## MODEL: SMI-CN-2 | DESCRIPTION: CHINA BLADE

## **FEATURES**

- level VI efficiency accessory
- China interchangeable blade
- compatible with SMI18, SMI24, & SMI36 series





## **MECHANICAL DRAWING**

units: mm











## **REVISION HISTORY**

| rev. | description     | date       |
|------|-----------------|------------|
| 1.0  | initial release | 11/20/2015 |

The revision history provided is for informational purposes only and is believed to be accurate.



**Headquarters** 20050 SW 112th Ave. Tualatin, OR 97062 **800.275.4899** 

Fax 503.612.2383 **cui**.com techsupport@cui.com

CUI offers a one (1) year limited warranty. Complete warranty information is listed on our website.

CUI reserves the right to make changes to the product at any time without notice. Information provided by CUI is believed to be accurate and reliable. However, no responsibility is assumed by CUI for its use, nor for any infringements of patents or other rights of third parties which may result from its use.