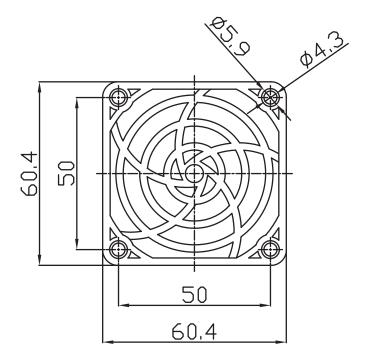

#### **FEATURES**

- 60.4 x 60.4 mm fan guard
- 50 mm pitch
- for use with 60 mm fan

## **ROHS** MECHANICAL DRAWING

units: mm tolerance: ±1.0 mm unless otherwise noted

| DESCRIPTION | MATERIAL        | PLATING/COLOR |
|-------------|-----------------|---------------|
| frame       | PA-707 (UL94HB) | black         |