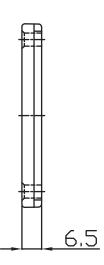

## **ROHS** MECHANICAL DRAWING

units: mm tolerance: ±1.0 mm unless otherwise noted

| DESCRIPTION | MATERIAL        | PLATING/COLOR |
|-------------|-----------------|---------------|
| frame       | PA-707 (UL94HB) | black         |