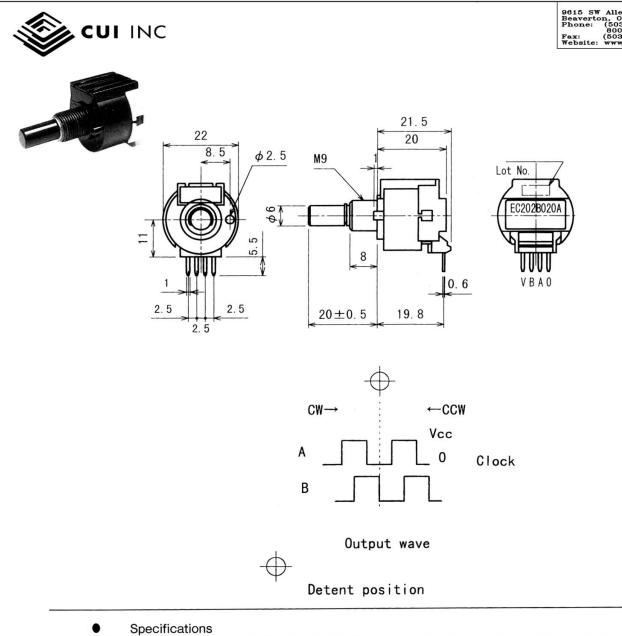

| Supply Voltage              | DC5V ± 5%      | Resolution         | 20P/R       |
|-----------------------------|----------------|--------------------|-------------|
| Supply Current              | 30mA Max.      | Frequency Response | 100Hz       |
| Output                      | Incremental    | Rotational Life    | 2,000,000   |
| Phase Difference            | 90 ± 45°       | Operational Torque | 40 ± 20gfcm |
| Output Wave                 | Rectangle Wave | Click              | With Click  |
| Operating Temperature Range | 0~+60°C        | Weight (Approx.)   | 28g         |
| Storage Temperature Range   | -20~+80°C      |                    |             |

| EC202B020A |          | UNITS: mm |
|------------|----------|-----------|
| TOLERANCE: | PAGE NO: | •         |
| ±0.5       |          | 1 of 1    |

COPYRIGHT BY CUI INC.