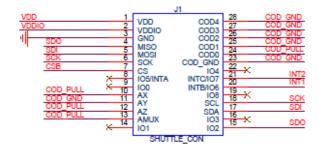

# BMA400 Shuttle Board

## **GENERAL DESCRIPTION**

The Bosch Sensortec BMA400 shuttle-board is a PCB with a BMA400 acceleration sensor mounted on it. It allows easy access to the sensors pins via a simple socket. As all Bosch Sensortec sensor shuttle boards have identical footprint, they can be plugged into Bosch Sensortec's advanced development tools (e.g. the Development Board). Of course, the BMA400 shuttle board can also be used for customer's own implementations.



Note: Product photo may differ from real product's appearance.





2.54

33.02

Bosch Sensortec | BMA400 2 | 2





# BMA400 shuttle board electrical layout

### **DELIVERABLES**

▶ BMA400 shuttle board

#### Headquarters Bosch Sensortec GmbH

Gerhard-Kindler-Strasse 9 72770 Reutlingen · Germany Telephone +49 7121 3535 900 Fax +49 7121 3535 909

www.bosch-sensortec.com