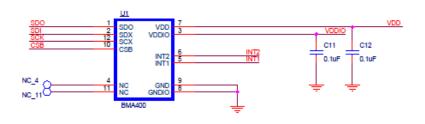

# BMA400 Shuttle Board

## **GENERAL DESCRIPTION**

The Bosch Sensortec BMA400 shuttle-board is a PCB with a BMA400 acceleration sensor mounted on it. It allows easy access to the sensors pins via a simple socket. As all Bosch Sensortec sensor shuttle boards have identical footprint, they can be plugged into Bosch Sensortec's advanced development tools (e.g. the Development Board). Of course, the BMA400 shuttle board can also be used for customer's own implementations.



Note: Product photo may differ from real product's appearance.





2.54

33.02

Bosch Sensortec | BMA400 2 | 2





# BMA400 shuttle board electrical layout

### **DELIVERABLES**

▶ BMA400 shuttle board

#### Headquarters Bosch Sensortec GmbH

Gerhard-Kindler-Strasse 9 72770 Reutlingen · Germany Telephone +49 7121 3535 900 Fax +49 7121 3535 909

www.bosch-sensortec.com