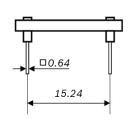

# BMA400 Shuttle Board

## **GENERAL DESCRIPTION**

The Bosch Sensortec BMA400 shuttle-board is a PCB with a BMA400 acceleration sensor mounted on it. It allows easy access to the sensors pins via a simple socket. As all Bosch Sensortec sensor shuttle boards have identical footprint, they can be plugged into Bosch Sensortec's advanced development tools (e.g. the Development Board). Of course, the BMA400 shuttle board can also be used for customer's own implementations.



Note: Product photo may differ from real product's appearance.





2.54

33.02

Bosch Sensortec | BMA400 2 | 2





# BMA400 shuttle board electrical layout

### **DELIVERABLES**

▶ BMA400 shuttle board

#### Headquarters Bosch Sensortec GmbH

Gerhard-Kindler-Strasse 9 72770 Reutlingen · Germany Telephone +49 7121 3535 900 Fax +49 7121 3535 909

www.bosch-sensortec.com