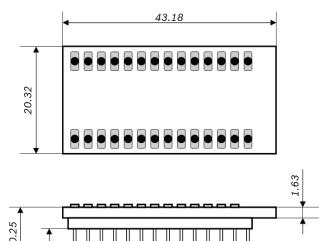

# BMA400 Shuttle Board

## **GENERAL DESCRIPTION**

The Bosch Sensortec BMA400 shuttle-board is a PCB with a BMA400 acceleration sensor mounted on it. It allows easy access to the sensors pins via a simple socket. As all Bosch Sensortec sensor shuttle boards have identical footprint, they can be plugged into Bosch Sensortec's advanced development tools (e.g. the Development Board). Of course, the BMA400 shuttle board can also be used for customer's own implementations.



Note: Product photo may differ from real product's appearance.





2.54

33.02

Bosch Sensortec | BMA400 2 | 2





# BMA400 shuttle board electrical layout

### **DELIVERABLES**

▶ BMA400 shuttle board

#### Headquarters Bosch Sensortec GmbH

Gerhard-Kindler-Strasse 9 72770 Reutlingen · Germany Telephone +49 7121 3535 900 Fax +49 7121 3535 909

www.bosch-sensortec.com