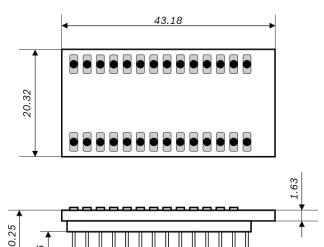

Note: Product photo may differ from real product's appearance.

Shuttle board outline dimensions (all dimensions in mm)

2.54

33.02

Bosch Sensortec | BMA253 2 | 2

SID COD8 -> COD0 0 0 0 0 1 1 0 1 0

Unless mentioned in value, all resistor and capacitor could use 0603