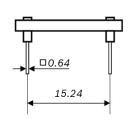

Note: Product photo may differ from real product's appearance.

Shuttle board outline dimensions (all dimensions in mm)

2.54

33.02

Bosch Sensortec | BMA253 2 | 2

SID COD8 -> COD0 0 0 0 0 1 1 0 1 0

Unless mentioned in value, all resistor and capacitor could use 0603