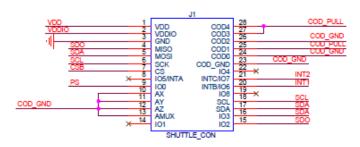

## BMA253 Shuttle Board

## **GENERAL DESCRIPTION**

The Bosch Sensortec BMA253 shuttle-board is a PCB with a BMA253 acceleration sensor mounted on it. It allows easy access to the sensors pins via a simple socket. As all Bosch Sensortec sensor shuttle boards have identical footprint, they can be plugged into Bosch Sensortec's advanced development tools (e.g. the Application Board). Of course, the BMA253 shuttle board can also be used for customer's own implementations.



Note: Product photo may differ from real product's appearance.





Shuttle board outline dimensions (all dimensions in mm)

2.54

33.02

Bosch Sensortec | BMA253 2 | 2

SID COD8 -> COD0 0 0 0 0 1 1 0 1 0



Unless mentioned in value, all resistor and capacitor could use 0603



| 12C address Matrix |           |  |
|--------------------|-----------|--|
| Addr               | Part      |  |
|                    |           |  |
| 0x18               | SDO:GND   |  |
| 0x19               | SDO:VDDIO |  |

BMA253 shuttle board electrical layout

## **DELIVERABLES**

► BMA253 shuttle board

Headquarters Bosch Sensortec GmbH

Gerhard-Kindler-Strasse 9 72770 Reutlingen · Germany Telephone +49 7121 3535 900 Fax +49 7121 3535 909

www.bosch-sensortec.com