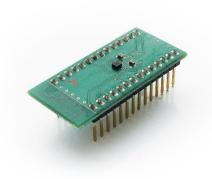

## **GENERAL DESCRIPTION**

The Bosch Sensortec BMA253 shuttle-board is a PCB with a BMA253 acceleration sensor mounted on it. It allows easy access to the sensors pins via a simple socket. As all Bosch Sensortec sensor shuttle boards have identical footprint, they can be plugged into Bosch Sensortec's advanced development tools (e.g. the Application Board). Of course, the BMA253 shuttle board can also be used for customer's own implementations.

Note: Product photo may differ from real product's appearance.

Shuttle board outline dimensions (all dimensions in mm)

2.54

33.02

Bosch Sensortec | BMA253 2 | 2

SID COD8 -> COD0 0 0 0 0 1 1 0 1 0

Unless mentioned in value, all resistor and capacitor could use 0603