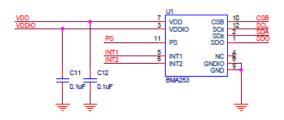

BMA253 shuttle board electrical layout

| 12C address Matrix |           |  |
|--------------------|-----------|--|
| Addr               | Part      |  |
|                    |           |  |
| 0x18               | SDO:GND   |  |
| 0x19               | SDO:VDDIO |  |