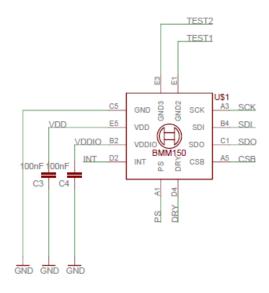

Note: Product photo may differ from real product's appearance.

Shuttle board outline dimensions (all dimensions in mm)

BMM150 shuttle board electrical layout