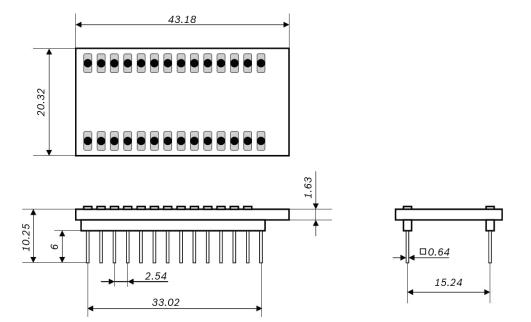

Note: Product photo may differ from real product's appearance.

Shuttle board outline dimensions (all dimensions in mm)

BMM150 shuttle board electrical layout