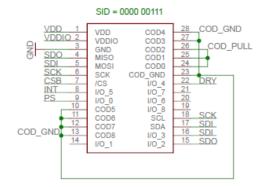

Note: Product photo may differ from real product's appearance.

Shuttle board outline dimensions (all dimensions in mm)

BMM150 shuttle board electrical layout