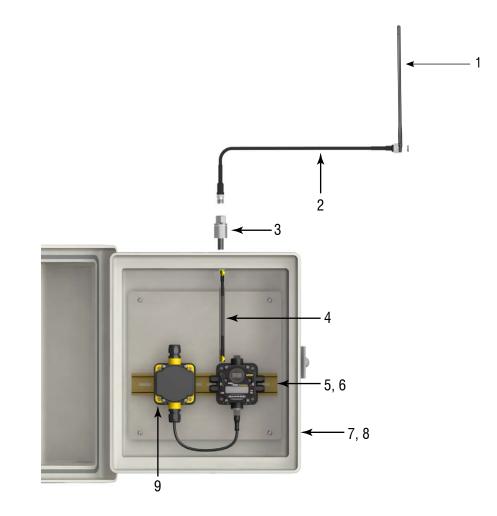

## Antenna Kit BWA-ANTKIT-002

The mid-range gain omni-directional antenna kit includes a 5 dBi rubber swivel antenna. Part No: 18954

## Antenna Kit Parts List

| No. | Qty                                                                                            | Part No. | Model No.      | Description                                                   |
|-----|------------------------------------------------------------------------------------------------|----------|----------------|---------------------------------------------------------------|
| 1   | 1                                                                                              | 17721    | BWA-905-C      | Antenna, Omni, 902–928 MHz, 5 dBi, Rubber swivel, RP-SMA Male |
| 2   | 1                                                                                              | 77488    | BWC-1MRSFRSB4  | RG58, RP-SMA to RP-SMA Female, Bulkhead, 4 m                  |
| 3   | 1                                                                                              | 79296    | BWC-LMRSFRPB   | Surge Suppressor, Bulkhead, RP-SMA                            |
| 4   | 1                                                                                              | 78544    | BWC-1MRSFRSB02 | RG58, RP-SMA to RP-SMA Female, Bulkhead, 0.2 m                |
| 5-9 | Sold separately. Antenna kits do not include the radio, power supply, or enclosure components. |          |                |                                                               |