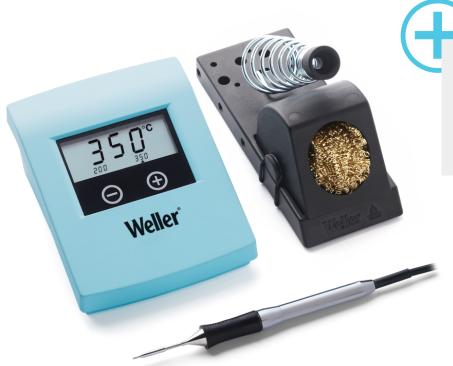

## WSM1C

WSM 1C - Rechargeable soldering station with micro soldering iron WMRP and soldering tip RT 3, chisel 1,3 mm and safety rest KH 17 with dry cleaner

## **Benefits**

- > Solution for service technician
- > 50 W
- > Recharged in 20 minutes.

| Dimensions L x W x H (mm)              | 137 x 110 x 55                           |
|----------------------------------------|------------------------------------------|
| Dimensions L x W x H (inches)          | 5,39 x 4,33 x 2,17 Inch                  |
| Weight (approx.) in kg                 | 0.41                                     |
| Voltage                                | 100-240 V AC / 12 V DC                   |
| Power                                  | 50 W                                     |
| Channels                               | 1                                        |
| Temperature range (depends on tool) °C | 100 - 400                                |
| Temperature range (depends on tool) °F | 210 - 750                                |
| Temperature accuracy °C                | ± 9                                      |
| Temperature accuracy °F                | ± 17                                     |
| Temperature stability °C               | ± 5                                      |
| Temperature stability °F               | ± 9                                      |
| Equipotential bonding socket           | Via 3,5 mm pawl socket on side of device |
| Display                                | Touch-Sensor-Technology                  |
| Air consumption l/min                  |                                          |
| Operating pressure in bar/psi          |                                          |
| Capacity l/min                         |                                          |
| Vacuum                                 |                                          |
|                                        |                                          |