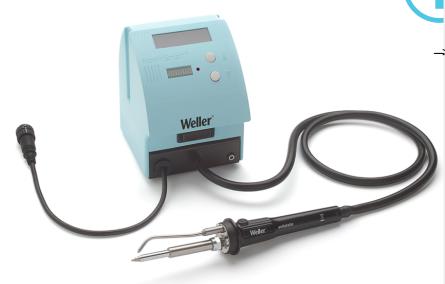

## **WTSF 120**

Product no.: T0051390799

## Benefits

- Efficient, single-handed soldering
- Nonstick coating inside solder feed tube (no flux adhesion; save on maintenance costs)
- Integrated start / stop / standby functions conserves energy and extends the service life of the unit
- Compatible with Weller WT1H, WT2M, WD 1M, WR 2, WR 3M rework station (sold separately)
- Timer mode: a defined amount of solder is applied time the finger switch is pressed (LED on)
- Pulse mode: the solder wire is continuously delivered as long as the switch is pressed (LED off)
- Compatible with Weller WD1M, WR2, WR3M and WT soldering and rework base stations (sold separately)
- > Compatible with 0.5mm, 0.8mm, and 1.0 mm solder wire diameters
- Consists of WTSF120 solder feeder unit, XTB (2.4 mm) soldering tip, 120W soldering iron with integrated solder feeder