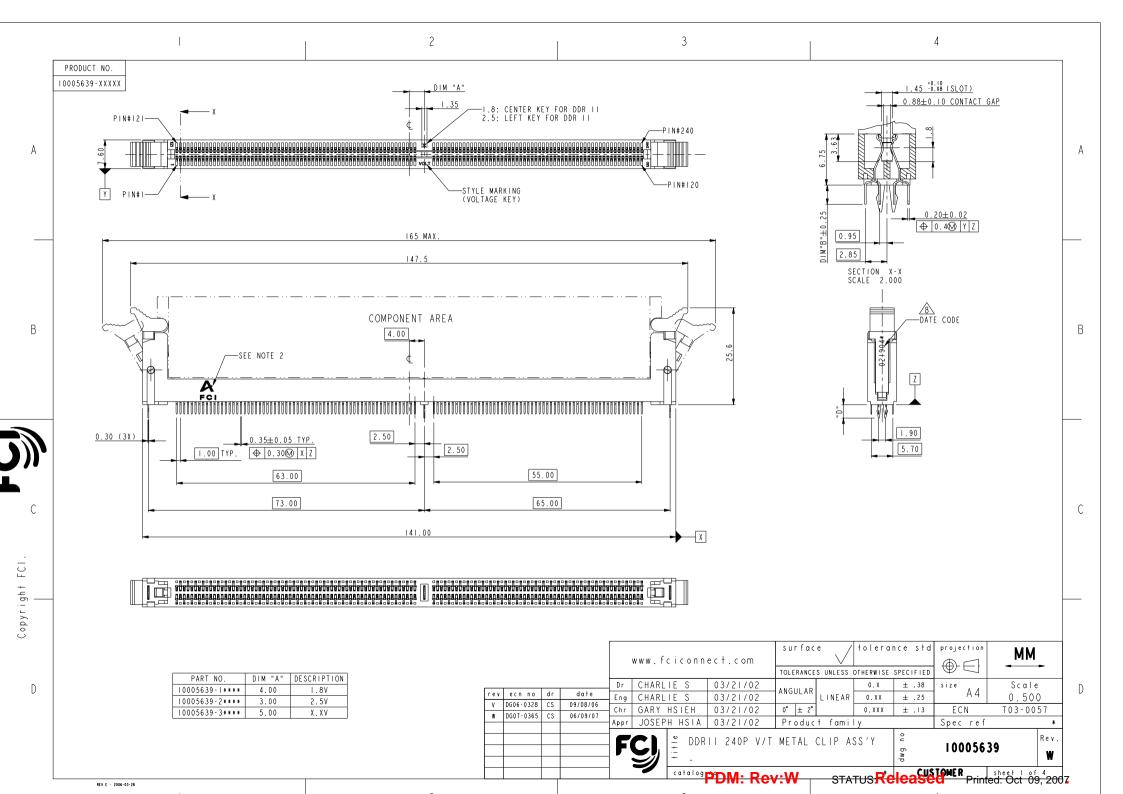

|                                                                                                                                                                                                                                                                                                                                                                                                                                                                               | 2                                                                                                                                                                             | 3                                                                                                                                                                                                                                                                                                                                                                                                                                                | 4                                                                                                              |
|-------------------------------------------------------------------------------------------------------------------------------------------------------------------------------------------------------------------------------------------------------------------------------------------------------------------------------------------------------------------------------------------------------------------------------------------------------------------------------|-------------------------------------------------------------------------------------------------------------------------------------------------------------------------------|--------------------------------------------------------------------------------------------------------------------------------------------------------------------------------------------------------------------------------------------------------------------------------------------------------------------------------------------------------------------------------------------------------------------------------------------------|----------------------------------------------------------------------------------------------------------------|
| A                                                                                                                                                                                                                                                                                                                                                                                                                                                                             | 10005639 - 🗆 🗆 🗆                                                                                                                                                              |                                                                                                                                                                                                                                                                                                                                                                                                                                                  | A                                                                                                              |
|                                                                                                                                                                                                                                                                                                                                                                                                                                                                               | STYLE : MECHAMICAL KEYING<br>I : I.8 VOLT. W/ CENTER KEY#I<br>2 : 2.5 VOLT. W/ LEFT KEY#I<br>3 : X.X VOLT. W/ RIGHT KEY#I                                                     | CODE         CONTACT         SOLDERTAIL         UNDERPLATE           I         10u" (0.25um)         MIN. GOLD         IOUu" (2.54um)         50u" (1.27um)           2         15u" (0.38um)         IOUu" (2.54um)         S0u" (1.27um)         MIN. NICKEL           3         30u" (0.76um)         MIN. TIN/LEAD         MIN. NICKEL         OVERALL           4         3u" (0.076um)         MIN. GOLD         MIN. TIN/LEAD         IOU |                                                                                                                |
| В                                                                                                                                                                                                                                                                                                                                                                                                                                                                             | METAL CLIP<br>I : WITH METAL CLIP + DIM "D"=3.05<br>2 : WITH METAL CLIP + DIM "D"=3.56<br>3 : WITH METAL CLIP + DIM "D"=3.43<br>                                              | 6LF         10u" (0.25um)<br>MIN. GOLD           7LF         15u" (0.38um)<br>MIN. GOLD           8LF         30u" (0.76um)<br>MIN. GOLD           9LF         3u" (0.076um)<br>MIN. GOLD           0COLOR OF HOUSING AND EJECTOR                                                                                                                                                                                                                | В                                                                                                              |
|                                                                                                                                                                                                                                                                                                                                                                                                                                                                               | CODE         DIM         "B"           0         2.54           1         2.67           2         3.18           3         4.00                                              | <ul> <li>I: BLUE HOUSING + IVORY EJECTOR</li> <li>2: BLACK HOUSING + BLACK EJECTOR</li> <li>3: PURPLE HOUSING + IVORY EJECTOR</li> <li>4: ORANGE HOUSING + IVORY EJECTOR</li> <li>5: GREEN HOUSING + IVORY EJECTOR</li> <li>6: RED HOUSING + IVORY EJECTOR</li> <li>7: IVORY HOUSING + IVORY EJECTOR</li> <li>8: YELLOW HOUSING + IVORY EJECTOR</li> <li>9: IVORY HOUSING + BLACK EJECTOR</li> </ul>                                             | C                                                                                                              |
| NOTES:<br>I. MATERIAL:<br>HOUSING: HIGH PERFORMANCE RESINS, GLA<br>EJECTOR: HIGH PERFORMANCE RESINS, GLA<br>TERMINAL: PHOSPHOR BRONZE.<br>METAL CLIP: COPPER ALLOY.<br>2. FCI LOGO TO BE APPROXIMATELY LOCATED<br>3. PRODUCT SPECIFICATION: GS-12-251.<br>4. PACKAGING SPECIFICATION; GS-14-899.<br>CARD THICKNESS APPLIES ACROSS TABS AN<br>AND/OR METALIZATION.                                                                                                             | SS FILLED UL94V-O RATED.<br>AS SHOWN ON PRINT.                                                                                                                                |                                                                                                                                                                                                                                                                                                                                                                                                                                                  |                                                                                                                |
| AND/OR METALIZATION.<br>3.00 mm MINIMM APPLIES TO BOTH 4.00<br>AND COMPONENT KEEPOUT AREA.<br>LEADING EDGE OF CONTACT PADS SPECIFIE<br>SHALL BE FREE OF BURRS AND EXTERNAL<br>FOR OPTMUM PERFORMANCE. THE TIE BAR I<br>LAYER SO THAT THE REMNANT CANNOT CAUS<br>THE DATE CODE IS SHOWN "MM-DD-YY*".<br>9. THIS PRODUCT MEETS EUROPEAN UNION DIR<br>REGULATIONS AS DESCRIBED IN GS-22-008<br>10. THE HOUSING WILL WITH STAND EXPOSURE<br>FOR 10 SECONDS IN A WAVE SOLDER APPLI | D BY THE KEEP OUT ZONE<br>IE BARS.<br>S TO BE ON AN INTERNAL<br>E CONTACT DAMAGE.<br>*" MEANS PRODUCTION LINE CODE.<br>ECTIVES AND OTHER COUNTRY<br>TO 260°C PEAK TEMPERATURE |                                                                                                                                                                                                                                                                                                                                                                                                                                                  | tolerance unless<br>otherwise specified<br>inear .XX ± .38<br>linear .XX ± .25<br>.XXX ± .13<br>angles 0° ± 2° |
| REV [ · · 2004-05-20                                                                                                                                                                                                                                                                                                                                                                                                                                                          |                                                                                                                                                                               | FS <sup>■</sup> DDR11 240P V/T METAL                                                                                                                                                                                                                                                                                                                                                                                                             | CLIP ASS'Y                                                                                                     |