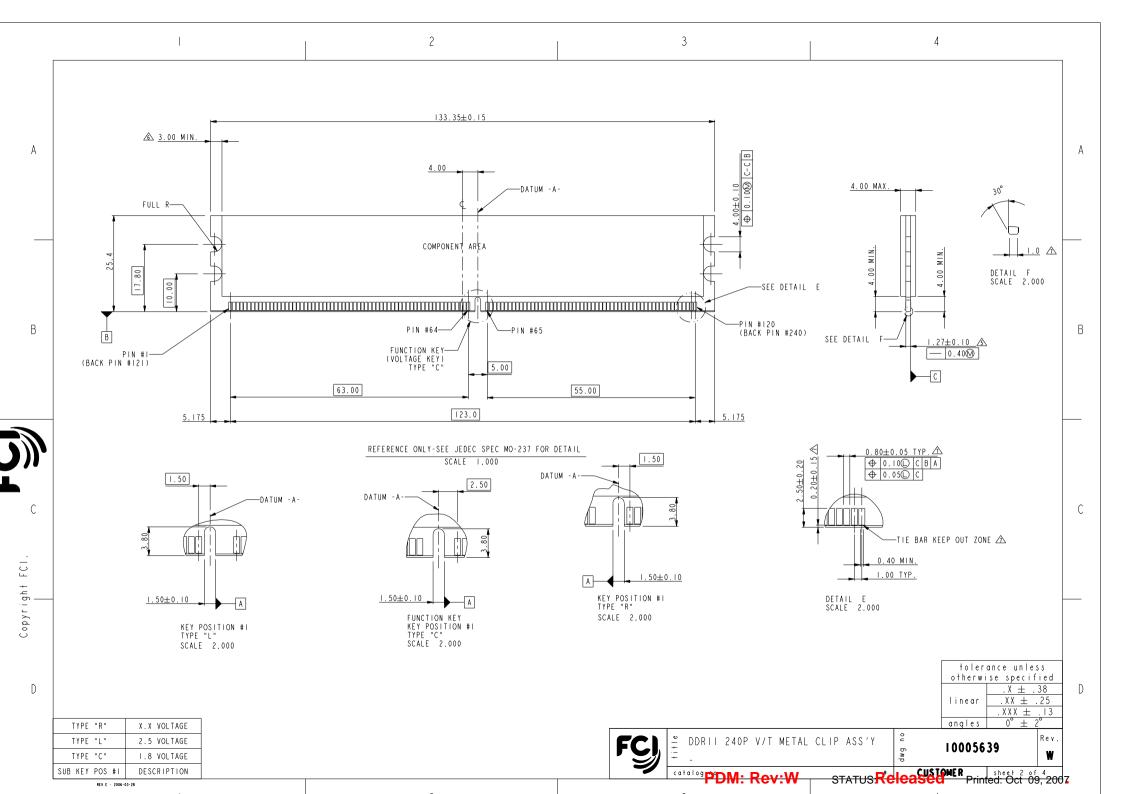

|                                                                                                                                                                                                                                                                                                                                                                                                                                                                               | 2                                                                                                                                                                             | 3                                                                                                                                                                                                                                                                                                                                                                                                                                                | 4                                                                                                              |
|-------------------------------------------------------------------------------------------------------------------------------------------------------------------------------------------------------------------------------------------------------------------------------------------------------------------------------------------------------------------------------------------------------------------------------------------------------------------------------|-------------------------------------------------------------------------------------------------------------------------------------------------------------------------------|--------------------------------------------------------------------------------------------------------------------------------------------------------------------------------------------------------------------------------------------------------------------------------------------------------------------------------------------------------------------------------------------------------------------------------------------------|----------------------------------------------------------------------------------------------------------------|
| A                                                                                                                                                                                                                                                                                                                                                                                                                                                                             | 10005639 - 🗆 🗆 🗆                                                                                                                                                              |                                                                                                                                                                                                                                                                                                                                                                                                                                                  | A                                                                                                              |
|                                                                                                                                                                                                                                                                                                                                                                                                                                                                               | STYLE : MECHAMICAL KEYING<br>I : I.8 VOLT. W/ CENTER KEY#I<br>2 : 2.5 VOLT. W/ LEFT KEY#I<br>3 : X.X VOLT. W/ RIGHT KEY#I                                                     | CODE         CONTACT         SOLDERTAIL         UNDERPLATE           I         10u" (0.25um)         MIN. GOLD         IOUu" (2.54um)         50u" (1.27um)           2         15u" (0.38um)         IOUu" (2.54um)         S0u" (1.27um)         MIN. NICKEL           3         30u" (0.76um)         MIN. TIN/LEAD         MIN. NICKEL         OVERALL           4         3u" (0.076um)         MIN. GOLD         MIN. TIN/LEAD         IOU |                                                                                                                |
| В                                                                                                                                                                                                                                                                                                                                                                                                                                                                             | METAL CLIP<br>I : WITH METAL CLIP + DIM "D"=3.05<br>2 : WITH METAL CLIP + DIM "D"=3.56<br>3 : WITH METAL CLIP + DIM "D"=3.43<br>                                              | 6LF         10u" (0.25um)<br>MIN. GOLD           7LF         15u" (0.38um)<br>MIN. GOLD           8LF         30u" (0.76um)<br>MIN. GOLD           9LF         3u" (0.076um)<br>MIN. GOLD           0COLOR OF HOUSING AND EJECTOR                                                                                                                                                                                                                | В                                                                                                              |
|                                                                                                                                                                                                                                                                                                                                                                                                                                                                               | CODE         DIM         "B"           0         2.54           1         2.67           2         3.18           3         4.00                                              | <ul> <li>I: BLUE HOUSING + IVORY EJECTOR</li> <li>2: BLACK HOUSING + BLACK EJECTOR</li> <li>3: PURPLE HOUSING + IVORY EJECTOR</li> <li>4: ORANGE HOUSING + IVORY EJECTOR</li> <li>5: GREEN HOUSING + IVORY EJECTOR</li> <li>6: RED HOUSING + IVORY EJECTOR</li> <li>7: IVORY HOUSING + IVORY EJECTOR</li> <li>8: YELLOW HOUSING + IVORY EJECTOR</li> <li>9: IVORY HOUSING + BLACK EJECTOR</li> </ul>                                             | C                                                                                                              |
| NOTES:<br>I. MATERIAL:<br>HOUSING: HIGH PERFORMANCE RESINS, GLA<br>EJECTOR: HIGH PERFORMANCE RESINS, GLA<br>TERMINAL: PHOSPHOR BRONZE.<br>METAL CLIP: COPPER ALLOY.<br>2. FCI LOGO TO BE APPROXIMATELY LOCATED<br>3. PRODUCT SPECIFICATION: GS-12-251.<br>4. PACKAGING SPECIFICATION; GS-14-899.<br>CARD THICKNESS APPLIES ACROSS TABS AN<br>AND/OR METALIZATION.                                                                                                             | SS FILLED UL94V-O RATED.<br>AS SHOWN ON PRINT.                                                                                                                                |                                                                                                                                                                                                                                                                                                                                                                                                                                                  |                                                                                                                |
| AND/OR METALIZATION.<br>3.00 mm MINIMM APPLIES TO BOTH 4.00<br>AND COMPONENT KEEPOUT AREA.<br>LEADING EDGE OF CONTACT PADS SPECIFIE<br>SHALL BE FREE OF BURRS AND EXTERNAL<br>FOR OPTMUM PERFORMANCE. THE TIE BAR I<br>LAYER SO THAT THE REMNANT CANNOT CAUS<br>THE DATE CODE IS SHOWN "MM-DD-YY*".<br>9. THIS PRODUCT MEETS EUROPEAN UNION DIR<br>REGULATIONS AS DESCRIBED IN GS-22-008<br>10. THE HOUSING WILL WITH STAND EXPOSURE<br>FOR 10 SECONDS IN A WAVE SOLDER APPLI | D BY THE KEEP OUT ZONE<br>IE BARS.<br>S TO BE ON AN INTERNAL<br>E CONTACT DAMAGE.<br>*" MEANS PRODUCTION LINE CODE.<br>ECTIVES AND OTHER COUNTRY<br>TO 260°C PEAK TEMPERATURE |                                                                                                                                                                                                                                                                                                                                                                                                                                                  | tolerance unless<br>otherwise specified<br>inear .XX ± .38<br>linear .XX ± .25<br>.XXX ± .13<br>angles 0° ± 2° |
| REV [ · · 2004-05-20                                                                                                                                                                                                                                                                                                                                                                                                                                                          |                                                                                                                                                                               | FS <sup>■</sup> DDR11 240P V/T METAL                                                                                                                                                                                                                                                                                                                                                                                                             | CLIP ASS'Y                                                                                                     |