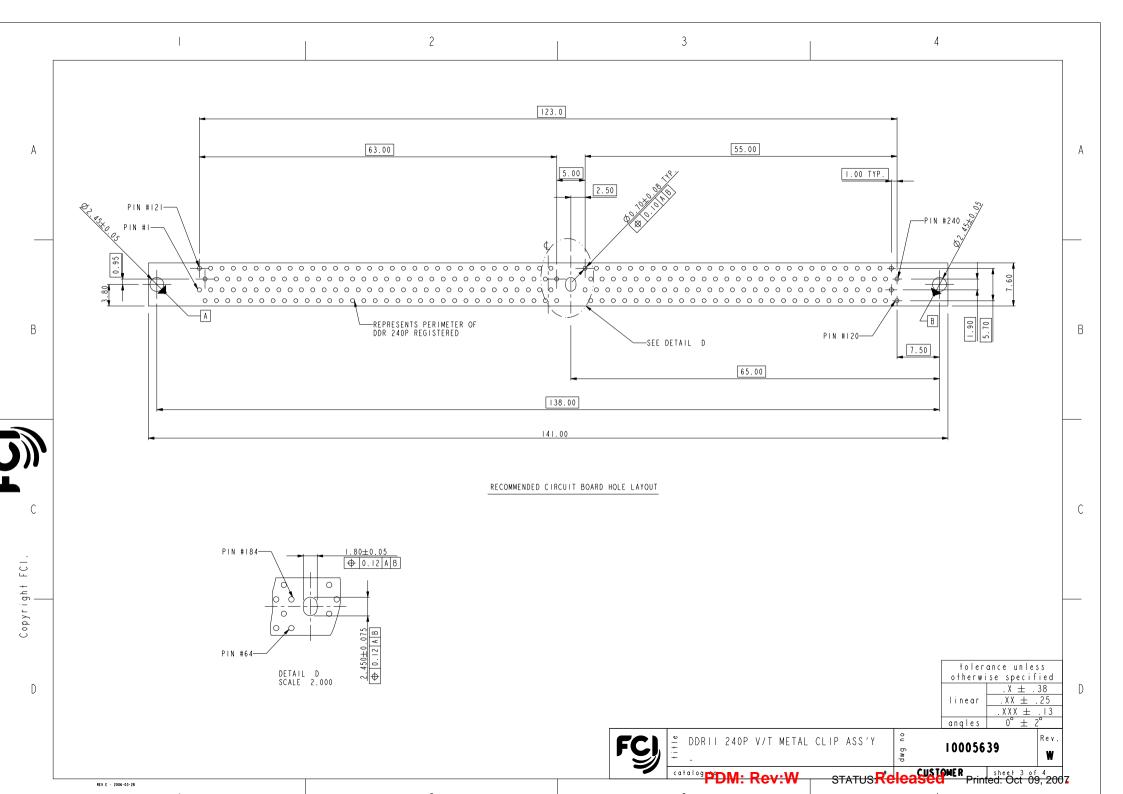

|                                                                                                                                                                                                                                                                                                                                                                                                                                                                               | 2                                                                                                                                                                             | 3                                                                                                                                                                                                                                                                                                                                                                                                                                                | 4                                                                                                              |
|-------------------------------------------------------------------------------------------------------------------------------------------------------------------------------------------------------------------------------------------------------------------------------------------------------------------------------------------------------------------------------------------------------------------------------------------------------------------------------|-------------------------------------------------------------------------------------------------------------------------------------------------------------------------------|--------------------------------------------------------------------------------------------------------------------------------------------------------------------------------------------------------------------------------------------------------------------------------------------------------------------------------------------------------------------------------------------------------------------------------------------------|----------------------------------------------------------------------------------------------------------------|
| A                                                                                                                                                                                                                                                                                                                                                                                                                                                                             | 10005639 - 🗆 🗆 🗆                                                                                                                                                              |                                                                                                                                                                                                                                                                                                                                                                                                                                                  | A                                                                                                              |
|                                                                                                                                                                                                                                                                                                                                                                                                                                                                               | STYLE : MECHAMICAL KEYING<br>I : I.8 VOLT. W/ CENTER KEY#I<br>2 : 2.5 VOLT. W/ LEFT KEY#I<br>3 : X.X VOLT. W/ RIGHT KEY#I                                                     | CODE         CONTACT         SOLDERTAIL         UNDERPLATE           I         10u" (0.25um)         MIN. GOLD         IOUu" (2.54um)         50u" (1.27um)           2         15u" (0.38um)         IOUu" (2.54um)         S0u" (1.27um)         MIN. NICKEL           3         30u" (0.76um)         MIN. TIN/LEAD         MIN. NICKEL         OVERALL           4         3u" (0.076um)         MIN. GOLD         MIN. TIN/LEAD         IOU |                                                                                                                |
| В                                                                                                                                                                                                                                                                                                                                                                                                                                                                             | METAL CLIP<br>I : WITH METAL CLIP + DIM "D"=3.05<br>2 : WITH METAL CLIP + DIM "D"=3.56<br>3 : WITH METAL CLIP + DIM "D"=3.43<br>                                              | 6LF         10u" (0.25um)<br>MIN. GOLD           7LF         15u" (0.38um)<br>MIN. GOLD           8LF         30u" (0.76um)<br>MIN. GOLD           9LF         3u" (0.076um)<br>MIN. GOLD           0COLOR OF HOUSING AND EJECTOR                                                                                                                                                                                                                | В                                                                                                              |
|                                                                                                                                                                                                                                                                                                                                                                                                                                                                               | CODE         DIM         "B"           0         2.54           1         2.67           2         3.18           3         4.00                                              | <ul> <li>I: BLUE HOUSING + IVORY EJECTOR</li> <li>2: BLACK HOUSING + BLACK EJECTOR</li> <li>3: PURPLE HOUSING + IVORY EJECTOR</li> <li>4: ORANGE HOUSING + IVORY EJECTOR</li> <li>5: GREEN HOUSING + IVORY EJECTOR</li> <li>6: RED HOUSING + IVORY EJECTOR</li> <li>7: IVORY HOUSING + IVORY EJECTOR</li> <li>8: YELLOW HOUSING + IVORY EJECTOR</li> <li>9: IVORY HOUSING + BLACK EJECTOR</li> </ul>                                             | C                                                                                                              |
| NOTES:<br>I. MATERIAL:<br>HOUSING: HIGH PERFORMANCE RESINS, GLA<br>EJECTOR: HIGH PERFORMANCE RESINS, GLA<br>TERMINAL: PHOSPHOR BRONZE.<br>METAL CLIP: COPPER ALLOY.<br>2. FCI LOGO TO BE APPROXIMATELY LOCATED<br>3. PRODUCT SPECIFICATION: GS-12-251.<br>4. PACKAGING SPECIFICATION; GS-14-899.<br>CARD THICKNESS APPLIES ACROSS TABS AN<br>AND/OR METALIZATION.                                                                                                             | SS FILLED UL94V-O RATED.<br>AS SHOWN ON PRINT.                                                                                                                                |                                                                                                                                                                                                                                                                                                                                                                                                                                                  |                                                                                                                |
| AND/OR METALIZATION.<br>3.00 mm MINIMM APPLIES TO BOTH 4.00<br>AND COMPONENT KEEPOUT AREA.<br>LEADING EDGE OF CONTACT PADS SPECIFIE<br>SHALL BE FREE OF BURRS AND EXTERNAL<br>FOR OPTMUM PERFORMANCE. THE TIE BAR I<br>LAYER SO THAT THE REMNANT CANNOT CAUS<br>THE DATE CODE IS SHOWN "MM-DD-YY*".<br>9. THIS PRODUCT MEETS EUROPEAN UNION DIR<br>REGULATIONS AS DESCRIBED IN GS-22-008<br>10. THE HOUSING WILL WITH STAND EXPOSURE<br>FOR 10 SECONDS IN A WAVE SOLDER APPLI | D BY THE KEEP OUT ZONE<br>IE BARS.<br>S TO BE ON AN INTERNAL<br>E CONTACT DAMAGE.<br>*" MEANS PRODUCTION LINE CODE.<br>ECTIVES AND OTHER COUNTRY<br>TO 260°C PEAK TEMPERATURE |                                                                                                                                                                                                                                                                                                                                                                                                                                                  | tolerance unless<br>otherwise specified<br>inear .XX ± .38<br>linear .XX ± .25<br>.XXX ± .13<br>angles 0° ± 2° |
| REV [ · · 2004-05-20                                                                                                                                                                                                                                                                                                                                                                                                                                                          |                                                                                                                                                                               | FS <sup>■</sup> DDR11 240P V/T METAL                                                                                                                                                                                                                                                                                                                                                                                                             | CLIP ASS'Y                                                                                                     |