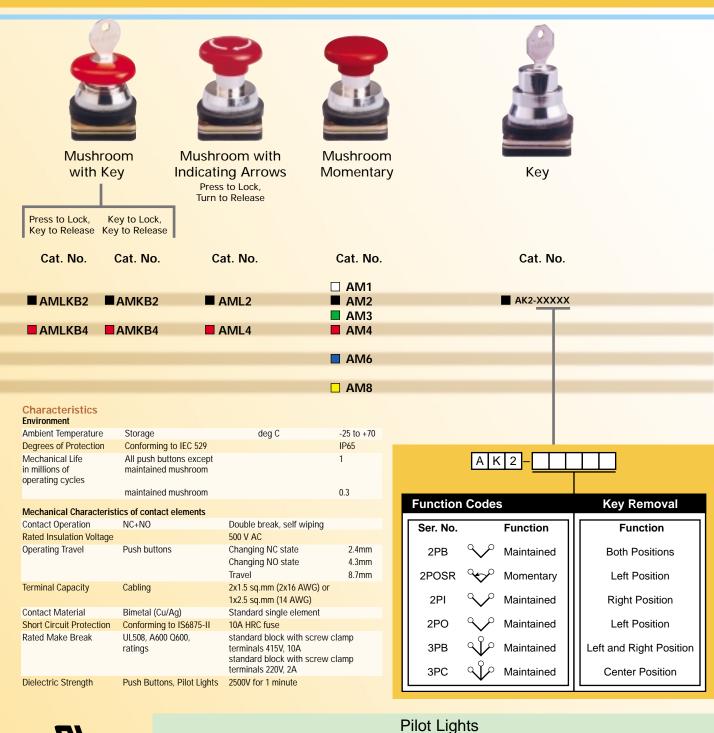

## 30 mm Push Buttons

Certified for type 4X, 12 environment.

Note: All LED pilot lights and illuminated actuators at a specified voltage will operate on either AC or DC.