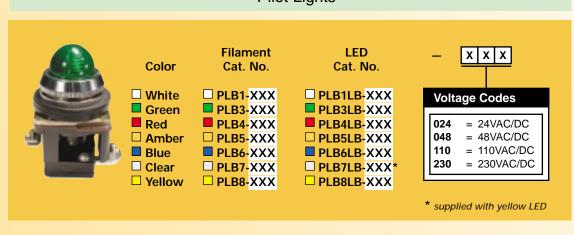

Clear\*

Yellow

Note: All LED pilot lights and illuminated actuators at a specified voltage will operate on either AC or DC.

☐ ALF8-XXX

**S12** 

Certified for type 4X, 12 environment.