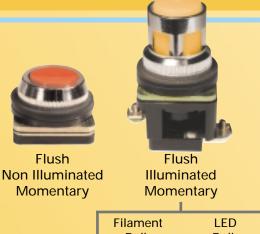

## 30 mm Push Buttons

**Booted** 

Momentary

AB8

Projecting Momentary

□ AP8

2 Position

Cat. No.

Selector
Maintained Momentary

Position

Cat. No.

|   | Filament<br>Bulb | LED<br>Bulb   |          |          |
|---|------------------|---------------|----------|----------|
|   | Cat. No.         | Cat. No.      | Cat. No. | Cat. No. |
|   | ALF1-XXX         | ☐ ALF1LB-XXX  | □ AB1    | □ AP1    |
|   |                  |               | ■ AB2    | ■ AP2    |
|   | ALF3-XXX         | ALF3LB-XXX    | AB3      | AP3      |
|   | ALF4-XXX         | ■ ALF4LB-XXX  | AB4      | AP4      |
| I | ALF5-XXX         | ALF5LB-XXX    |          |          |
| Ī | ALF6-XXX         | ALF6LB-XXX    | AB6      | AP6      |
|   | ALF7-XXX         | ☐ ALF7LB-XXX* |          |          |
|   |                  |               |          |          |

## Note:

Up to 4 contact blocks may be installed on any non illuminated actuator. This will give the user up to 4 NO and 4 NC contacts. With an illuminated actuator (ALF series), 2 contact blocks may be installed.