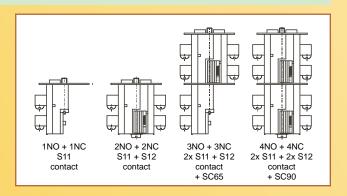

## Note:

Up to 4 contact blocks may be installed on any non illuminated actuator. This will give the user up to 4 NO and 4 NC contacts. With an illuminated actuator (ALF series), 2 contact blocks may be installed.

## 30 mm Contact Elements

Description Cat. No.

1 Normally Open + 1 Normally Closed S11
Silver Contacts

2 Normally Open + 2 Normally Closed S11 + S12

Silver Contacts

For additional contacts, see diagram at right.

| Туре | Dimensions | Used with       |
|------|------------|-----------------|
| SC25 | M4 x 25 mm | S11             |
| SC45 | M4 x 45 mm | S12, S11 + S12  |
| SC65 | M4 x 65 mm | 2x S11 + S12    |
| SC90 | M4 x 90 mm | 2x S11 + 2x S12 |