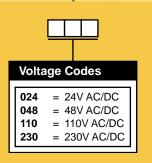

☐ ALF1LB-XXX  | □ AB1    | □ AP1    |
|   |                  |               | ■ AB2    | ■ AP2    |
|   | ALF3-XXX         | ALF3LB-XXX    | AB3      | AP3      |
|   | ALF4-XXX         | ■ ALF4LB-XXX  | AB4      | AP4      |
| I | ALF5-XXX         | ALF5LB-XXX    |          |          |
| Ī | ALF6-XXX         | ALF6LB-XXX    | AB6      | AP6      |
|   | ALF7-XXX         | ☐ ALF7LB-XXX* |          |          |
|   |                  |               |          |          |

☐ ALF8LB-XXX

■AS2-2P ■ AS2-3P ■ AS2-2PSR

Position

Cat. No.

\* ALF7LB-XXX supplied with yellow LED

Cat. No.

☐ AF1

AF2

■ AF3 ■ AF4

AF6

AF8

Color

White

Black

Red Amber Blue

Green

Clear\*

Yellow

Note: All LED pilot lights and illuminated actuators at a specified voltage will operate on either AC or DC.



☐ ALF8-XXX





**S12** 



Certified for type 4X, 12 environment.

## Note:

Up to 4 contact blocks may be installed on any non illuminated actuator. This will give the user up to 4 NO and 4 NC contacts. With an illuminated actuator (ALF series), 2 contact blocks may be installed.

## 30 mm Contact Elements

Description Cat. No.

1 Normally Open + 1 Normally Closed S11
Silver Contacts

2 Normally Open + 2 Normally Closed S11 + S12

Silver Contacts

For additional contacts, see diagram at right.

| Туре | Dimensions | Used with       |
|------|------------|-----------------|
| SC25 | M4 x 25 mm | S11             |
| SC45 | M4 x 45 mm | S12, S11 + S12  |
| SC65 | M4 x 65 mm | 2x S11 + S12    |
| SC90 | M4 x 90 mm | 2x S11 + 2x S12 |

**Contact Installation Screws** 



## 30 mm Push Butto