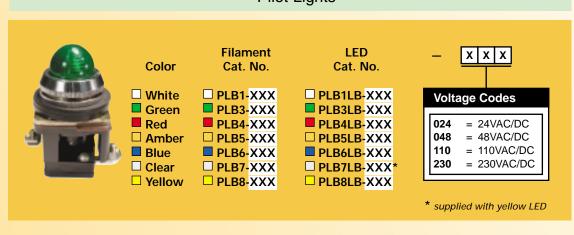

## 30 mm Push Buttons

Certified for type 4X, 12 environment.

Note: All LED pilot lights and illuminated actuators at a specified voltage will operate on either AC or DC.