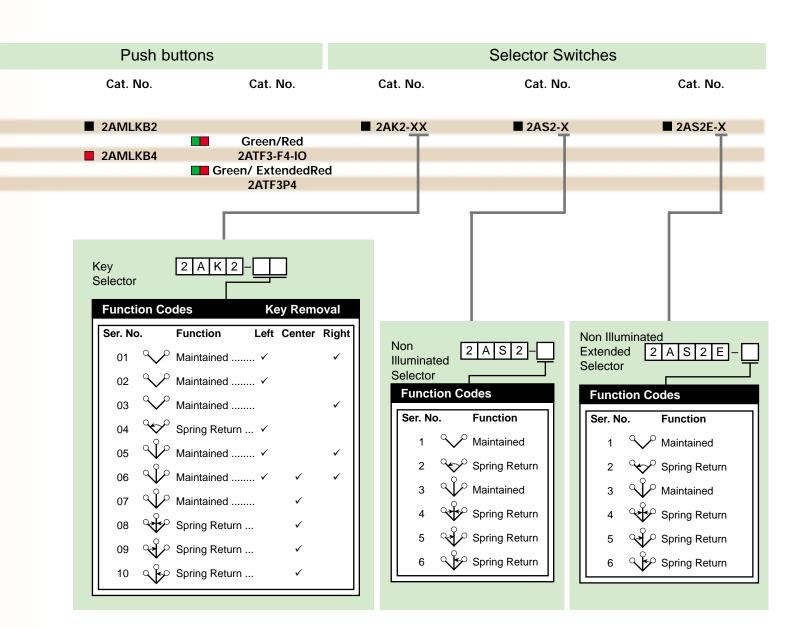

S1 normally open contact shown.

Up to six switch contacts can be installed on any non illuminated operator.

Up to four switch contacts can be installed on any illuminated operator.