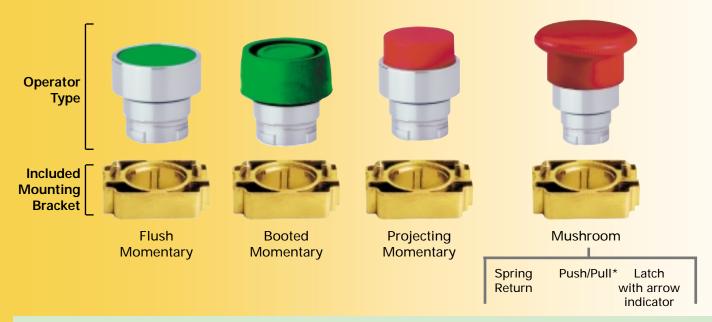

Altech Corp. can provide other push button and actuator options. If your requirement calls for a 22 mm operator which is not shown, please do not hesitate to call.



| Push buttons |          |          |          |                         |
|--------------|----------|----------|----------|-------------------------|
| Color        | Cat. No. | Cat. No. | Cat. No. | Cat. No.                |
| □White       | □ 2AF1   | □ 2AB1   | □ 2AP1   |                         |
| ■ Black      | ■ 2AF2   | ■ 2AB2   | ■ 2AP2   | ■ 2AM2 ■ 2AMPP2 ■ 2AML2 |
| Green        | 2AF3     | ■ 2AB3   | ■ 2AP3   | ■ 2AM3                  |
| Red          | 2AF4     | ■ 2AB4   | ■ 2AP4   | ■ 2AM4 ■ 2AMPP4 ■ 2AML4 |
| Blue         | ■ 2AF6   | ■ 2AB6   | ■ 2AP6   | ■ 2AM6                  |
| ☐ Yellow     | □ 2AF8   | □ 2AB8   | □ 2AP8   | □ 2AM8                  |

For push button and selector switch dimensions see page 7.

\*Illuminated available, please contact Altech.