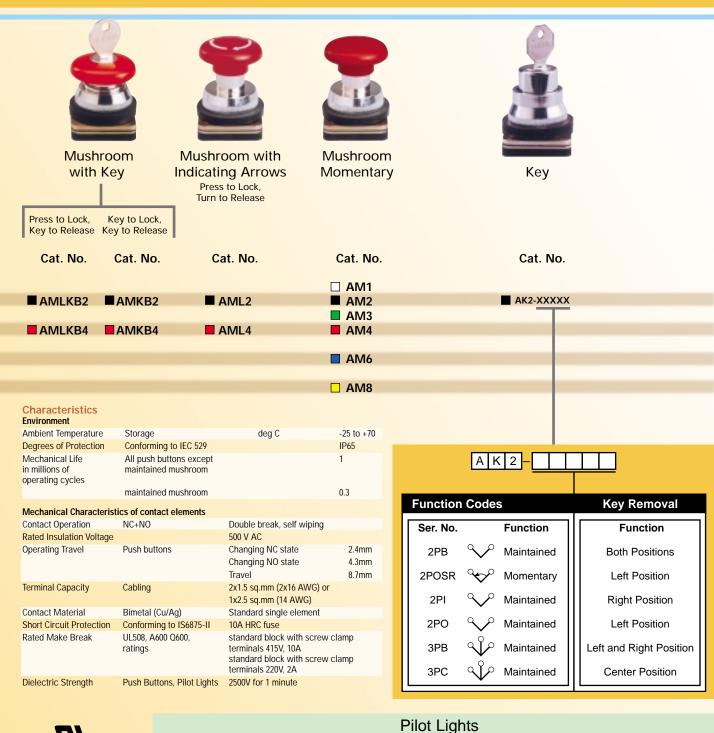

S1 normally open contact shown.

Up to six switch contacts can be installed on any non illuminated operator.

Up to four switch contacts can be installed on any illuminated operator.