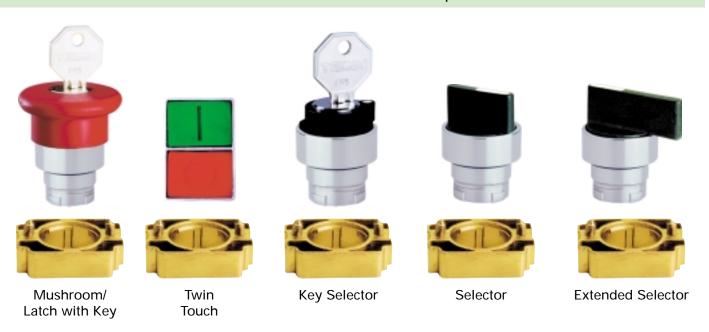

Altech Corp. can provide other push button and actuator options. If your requirement calls for a 22 mm operator which is not shown, please do not hesitate to call.

| Push buttons |          |          |          |                         |
|--------------|----------|----------|----------|-------------------------|
| Color        | Cat. No. | Cat. No. | Cat. No. | Cat. No.                |
| □White       | □ 2AF1   | □ 2AB1   | □ 2AP1   |                         |
| ■ Black      | ■ 2AF2   | ■ 2AB2   | ■ 2AP2   | ■ 2AM2 ■ 2AMPP2 ■ 2AML2 |
| Green        | 2AF3     | ■ 2AB3   | ■ 2AP3   | ■ 2AM3                  |
| Red          | 2AF4     | ■ 2AB4   | ■ 2AP4   | ■ 2AM4 ■ 2AMPP4 ■ 2AML4 |
| Blue         | ■ 2AF6   | ■ 2AB6   | ■ 2AP6   | ■ 2AM6                  |
| ☐ Yellow     | □ 2AF8   | □ 2AB8   | □ 2AP8   | □ 2AM8                  |

For push button and selector switch dimensions see page 7.

\*Illuminated available, please contact Altech.

**Panel Mount** 

Normally Open Silver **S1** Normally Closed Silver S2 Normally Open Gold **S**3 Normally Closed Gold **S4** 