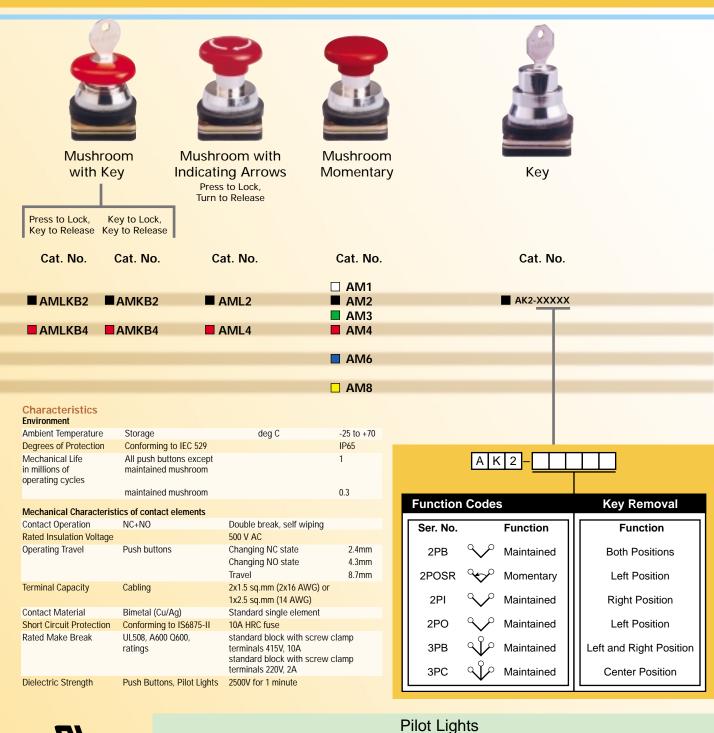

#### Note:

Up to 4 contact blocks may be installed on any non illuminated actuator. This will give the user up to 4 NO and 4 NC contacts. With an illuminated actuator (ALF series), 2 contact blocks may be installed.