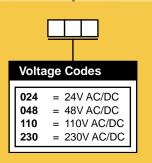

Clear\*

Yellow

Note: All LED pilot lights and illuminated actuators at a specified voltage will operate on either AC or DC.

☐ ALF8-XXX

**S12** 

Certified for type 4X, 12 environment.