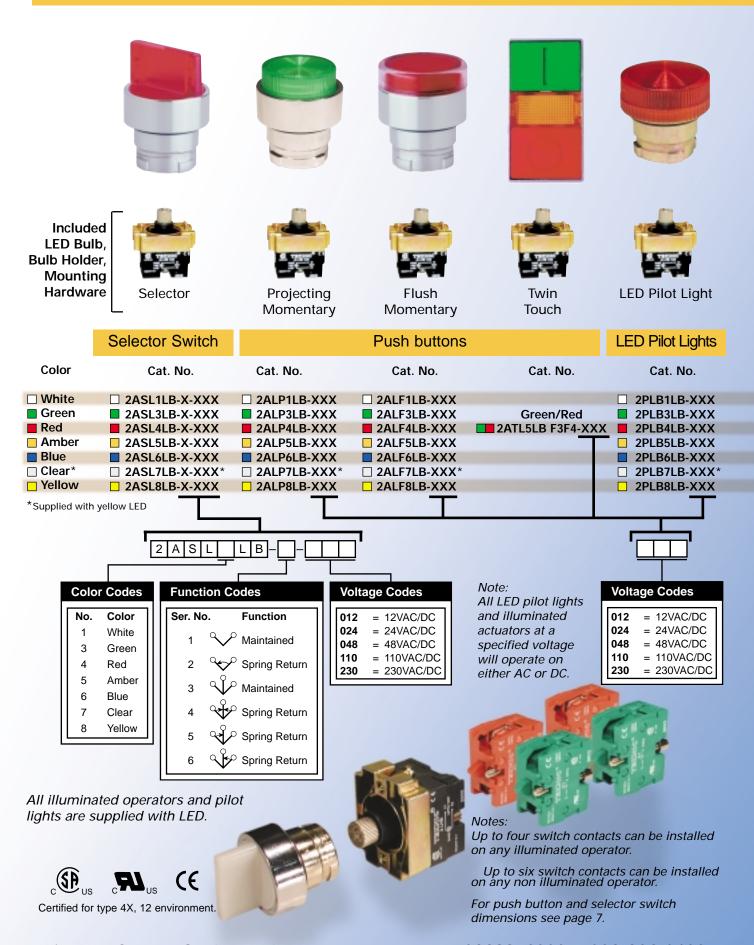

# 22mm LED Illuminated Operators & Pilot Lights

Selector
Maintained Momentary

Position

Cat. No.

|   | Filament<br>Bulb | LED<br>Bulb   |          |          |
|---|------------------|---------------|----------|----------|
|   | Cat. No.         | Cat. No.      | Cat. No. | Cat. No. |
|   | ALF1-XXX         | ☐ ALF1LB-XXX  | □ AB1    | □ AP1    |
|   |                  |               | ■ AB2    | ■ AP2    |
|   | ALF3-XXX         | ALF3LB-XXX    | AB3      | AP3      |
|   | ALF4-XXX         | ■ ALF4LB-XXX  | AB4      | AP4      |
| I | ALF5-XXX         | ALF5LB-XXX    |          |          |
| Ī | ALF6-XXX         | ALF6LB-XXX    | AB6      | AP6      |
|   | ALF7-XXX         | ☐ ALF7LB-XXX* |          |          |
|   |                  |               |          |          |