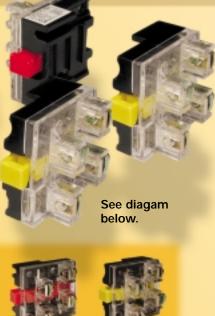

#### Note:

Up to 4 contact blocks may be installed on any non illuminated actuator. This will give the user up to 4 NO and 4 NC contacts. With an illuminated actuator (ALF series), 2 contact blocks may be installed.

## 30 mm Contact Elements

Description Cat. No.
1 Normally Open + 1 Normally Closed S11
Silver Contacts

2 Normally Open + 2 Normally Closed S11 + S12

Silver Contacts

For additional contacts, see diagram at right.