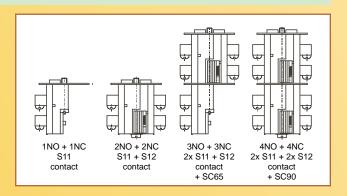

#### Note:

Up to 4 contact blocks may be installed on any non illuminated actuator. This will give the user up to 4 NO and 4 NC contacts. With an illuminated actuator (ALF series), 2 contact blocks may be installed.

## 30 mm Contact Elements

Description Cat. No.
1 Normally Open + 1 Normally Closed S11
Silver Contacts

2 Normally Open + 2 Normally Closed S11 + S12

Silver Contacts

For additional contacts, see diagram at right.

| Туре | Dimensions | Used with       |
|------|------------|-----------------|
| SC25 | M4 x 25 mm | S11             |
| SC45 | M4 x 45 mm | S12, S11 + S12  |
| SC65 | M4 x 65 mm | 2x S11 + S12    |
| SC90 | M4 x 90 mm | 2x S11 + 2x S12 |