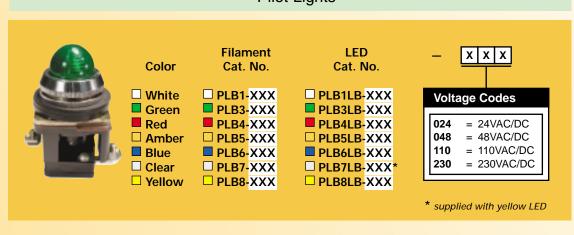

Selector
Maintained Momentary

Position

Cat. No.

|   | Filament<br>Bulb | LED<br>Bulb   |          |          |
|---|------------------|---------------|----------|----------|
|   | Cat. No.         | Cat. No.      | Cat. No. | Cat. No. |
|   | ALF1-XXX         | ☐ ALF1LB-XXX  | □ AB1    | □ AP1    |
|   |                  |               | ■ AB2    | ■ AP2    |
|   | ALF3-XXX         | ALF3LB-XXX    | AB3      | AP3      |
|   | ALF4-XXX         | ■ ALF4LB-XXX  | AB4      | AP4      |
| I | ALF5-XXX         | ALF5LB-XXX    |          |          |
| Ī | ALF6-XXX         | ALF6LB-XXX    | AB6      | AP6      |
|   | ALF7-XXX         | ☐ ALF7LB-XXX* |          |          |
|   |                  |               |          |          |

Clear\*

Yellow

Note: All LED pilot lights and illuminated actuators at a specified voltage will operate on either AC or DC.

☐ ALF8-XXX

**S12** 

Certified for type 4X, 12 environment.